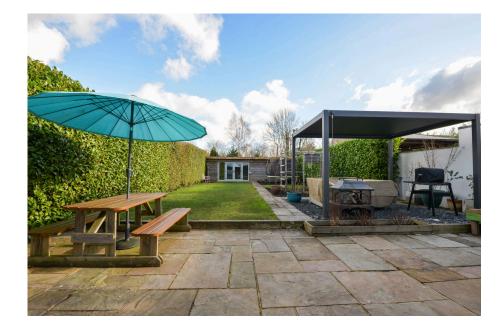

Solar Panels

Utility room

Large attic space

This spacious five-bedroom, three-bathroom detached home boasts a wealth of features, including a vaulted ceiling in the kitchen-diner, a landscaped garden, and a large driveway with EV charging point. The ground floor offers multiple reception rooms: a snug, library, and keeping room. There's also a bedroom/playroom, a smart larder, and a bathroom. The extension at the rear features a large kitchen-diner with vaulted ceilings and a spacious utility room, with bi-folding doors opening onto the beautiful garden and large rear cabin. Upstairs, you'll find four generous bedrooms and two bathrooms. The attic provides an impressive high-ceilinged space. Located in Burpham, the property is just 2 miles from Guildford Town Centre. It's close to local shops, Sainsbury's, and several schools, including George Abbot, St. Peters and Burpham Primary. The A3 junction offers quick access to London, and Guildford and Woking stations are a short drive away.