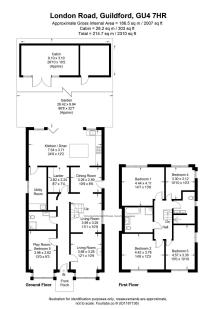

## London Road, Guildford, GU4

Solar Panels

Utility room

Large attic space

This spacious five-bedroom, three-bathroom detached home boasts a wealth of features, including a vaulted ceiling in the kitchen-diner, a landscaped garden, and a large driveway with EV charging point. The ground floor offers multiple reception rooms: a snug, library, and keeping room. There's also a bedroom/playroom, a smart larder, and a bathroom. The extension at the rear features a large kitchen-diner with vaulted ceilings and a spacious utility room, with bi-folding doors opening onto the beautiful garden and large rear cabin. Upstairs, you'll find four generous bedrooms and two bathrooms. The attic provides an impressive high-ceilinged space. Located in Burpham, the property is just 2 miles from Guildford Town Centre. It's close to local shops, Sainsbury's, and several schools, including George Abbot, St. Peters and Burpham Primary. The A3 junction offers quick access to London, and Guildford and Woking stations are a short drive away.