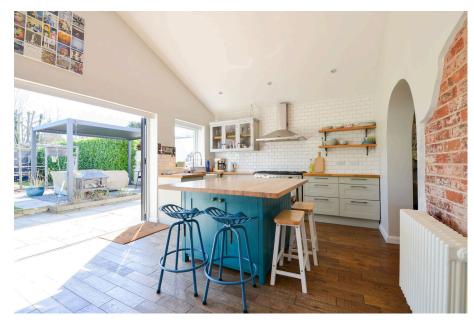

Solar Panels

Utility room

Large attic space

This spacious five-bedroom, three-bathroom detached home boasts a wealth of features, including a vaulted ceiling in the kitchen-diner, a landscaped garden, and a large driveway with EV charging point. The ground floor offers multiple reception rooms: a snug, library, and keeping room. There's also a bedroom/playroom, a smart larder, and a bathroom. The extension at the rear features a large kitchen-diner with vaulted ceilings and a spacious utility room, with bi-folding doors opening onto the beautiful garden and large rear cabin. Upstairs, you'll find four generous bedrooms and two bathrooms. The attic provides an impressive high-ceilinged space. Located in Burpham, the property is just 2 miles from Guildford Town Centre. It's close to local shops, Sainsbury's, and several schools, including George Abbot, St. Peters and Burpham Primary. The A3 junction offers quick access to London, and Guildford and Woking stations are a short drive away.