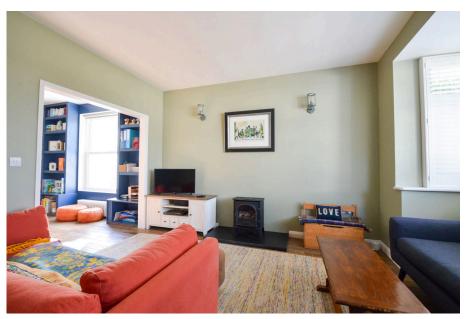

Solar Panels

Utility room

Large attic space

This spacious five-bedroom, three-bathroom detached home boasts a wealth of features, including a vaulted ceiling in the kitchen-diner, a landscaped garden, and a large driveway with EV charging point. The ground floor offers multiple reception rooms: a snug, library, and keeping room. There's also a bedroom/playroom, a smart larder, and a bathroom. The extension at the rear features a large kitchen-diner with vaulted ceilings and a spacious utility room, with bi-folding doors opening onto the beautiful garden and large rear cabin. Upstairs, you'll find four generous bedrooms and two bathrooms. The attic provides an impressive high-ceilinged space. Located in Burpham, the property is just 2 miles from Guildford Town Centre. It's close to local shops, Sainsbury's, and several schools, including George Abbot, St. Peters and Burpham Primary. The A3 junction offers quick access to London, and Guildford and Woking stations are a short drive away.