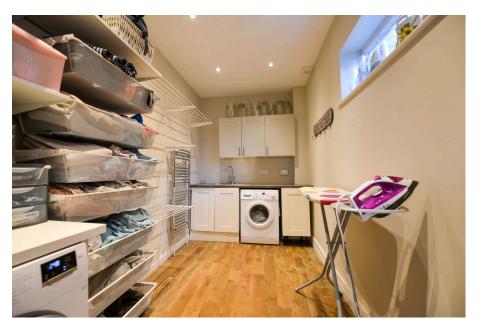

Solar Panels

Utility room

Large attic space

This spacious five-bedroom, three-bathroom detached home boasts a wealth of features, including a vaulted ceiling in the kitchen-diner, a landscaped garden, and a large driveway with EV charging point. The ground floor offers multiple reception rooms: a snug, library, and keeping room. There's also a bedroom/playroom, a smart larder, and a bathroom. The extension at the rear features a large kitchen-diner with vaulted ceilings and a spacious utility room, with bi-folding doors opening onto the beautiful garden and large rear cabin. Upstairs, you'll find four generous bedrooms and two bathrooms. The attic provides an impressive high-ceilinged space. Located in Burpham, the property is just 2 miles from Guildford Town Centre. It's close to local shops, Sainsbury's, and several schools, including George Abbot, St. Peters and Burpham Primary. The A3 junction offers quick access to London, and Guildford and Woking stations are a short drive away.