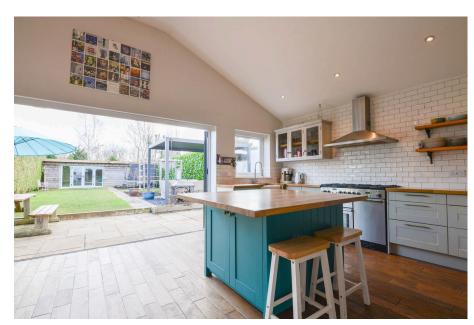

Solar Panels

Utility room

Large attic space

This spacious five-bedroom, three-bathroom detached home boasts a wealth of features, including a vaulted ceiling in the kitchen-diner, a landscaped garden, and a large driveway with EV charging point. The ground floor offers multiple reception rooms: a snug, library, and keeping room. There's also a bedroom/playroom, a smart larder, and a bathroom. The extension at the rear features a large kitchen-diner with vaulted ceilings and a spacious utility room, with bi-folding doors opening onto the beautiful garden and large rear cabin. Upstairs, you'll find four generous bedrooms and two bathrooms. The attic provides an impressive high-ceilinged space. Located in Burpham, the property is just 2 miles from Guildford Town Centre. It's close to local shops, Sainsbury's, and several schools, including George Abbot, St. Peters and Burpham Primary. The A3 junction offers quick access to London, and Guildford and Woking stations are a short drive away.