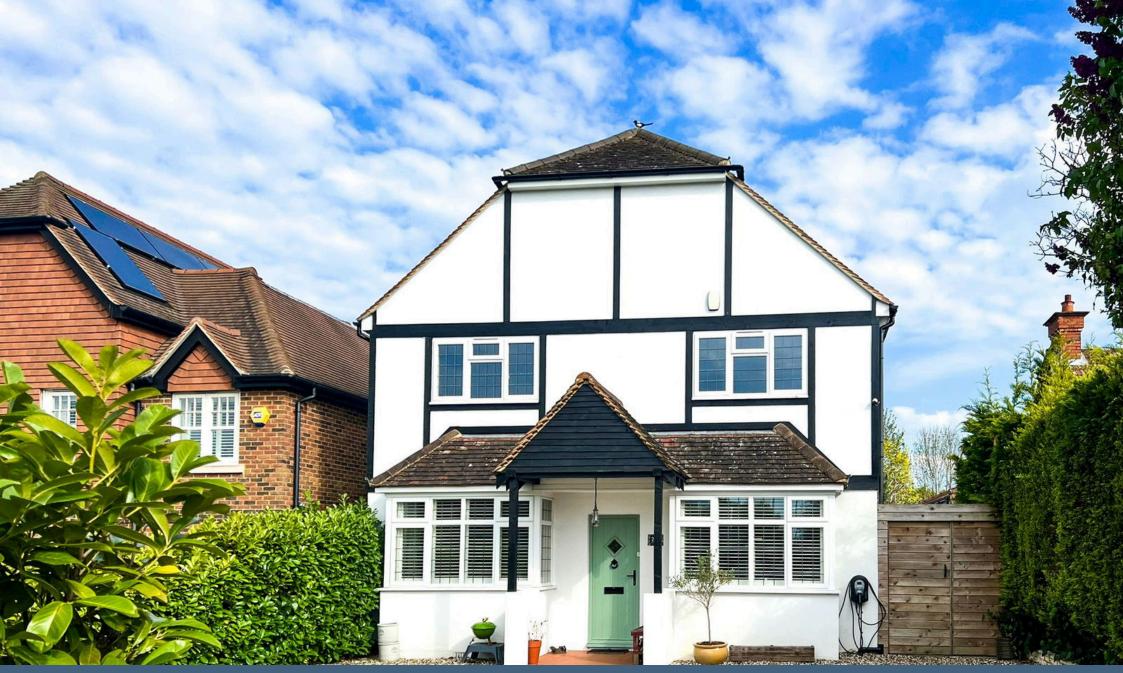

## London Road, Guildford, GU4

## Offers Over £1,000,000

- Five bedroom detached house
- Three bathrooms
- Vaulted ceiling kitchen/diner
  Catchment area for George extension
  - Abbot
- Landscaped garden
- Gated driveway

EV charging point

Solar Panels

Utility room

Large attic space

This spacious five-bedroom, three-bathroom detached home boasts a wealth of features, including a vaulted ceiling in the kitchen-diner, a landscaped garden, and a large driveway with EV charging point. The ground floor offers multiple reception rooms: a snug, library, and keeping room. There's also a bedroom/playroom, a smart larder, and a bathroom. The extension at the rear features a large kitchen-diner with vaulted ceilings and a spacious utility room, with bi-folding doors opening onto the beautiful garden and large rear cabin. Upstairs, you'll find four generous bedrooms and two bathrooms. The attic provides an impressive high-ceilinged space. Located in Burpham, the property is just 2 miles from Guildford Town Centre. It's close to local shops, Sainsbury's, and several schools, including George Abbot, St. Peters and Burpham Primary. The A3 junction offers quick access to London, and Guildford and Woking stations are a short drive away.