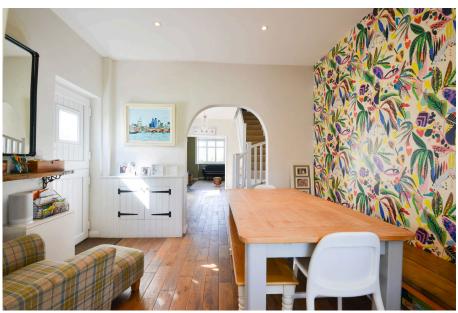

Solar Panels

Utility room

Large attic space

This spacious five-bedroom, three-bathroom detached home boasts a wealth of features, including a vaulted ceiling in the kitchen-diner, a landscaped garden, and a large driveway with EV charging point. The ground floor offers multiple reception rooms: a snug, library, and keeping room. There's also a bedroom/playroom, a smart larder, and a bathroom. The extension at the rear features a large kitchen-diner with vaulted ceilings and a spacious utility room, with bi-folding doors opening onto the beautiful garden and large rear cabin. Upstairs, you'll find four generous bedrooms and two bathrooms. The attic provides an impressive high-ceilinged space. Located in Burpham, the property is just 2 miles from Guildford Town Centre. It's close to local shops, Sainsbury's, and several schools, including George Abbot, St. Peters and Burpham Primary. The A3 junction offers quick access to London, and Guildford and Woking stations are a short drive away.