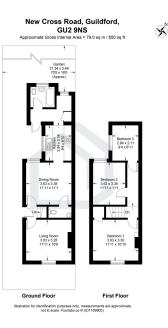

## New Cross Road, Guildford, GU2 Offers Over £465,000

- No onward chain
  Victorian Cottage
- Three bedrooms

- Large rear garden
- · Potential to extend STPP
- Bright spacious rooms
- Semi-detached
- Cul-de-sac location
- Close to amenities and good 
  Easy access to A3,A31,A25,M25

\*\*\*CHAIN FREE\*\*\* Situated in a peaceful no through road, this delightful three bedroom semi-detached Victorian cottage combines period features with modern living. The ground floor features two spacious reception rooms, a downstairs W/C, open-plan kitchen, utility space, and a bathroom. The property benefits from off-street parking to the front and a large rear garden. Upstairs, you'll find three well-proportioned bedrooms. The spacious master bedroom is filled with natural light, offering a peaceful retreat. The two additional bedrooms are also generous in size. This lovely home is ideally located close to local amenities, including shops, parks, and highly regarded schools. Guildford town centre is just a short drive away, offering a range of shops, restaurants, and entertainment options. For commuters, the property provides easy access to the A3, A31, and M25, ensuring a guick and efficient connection to London and beyond.