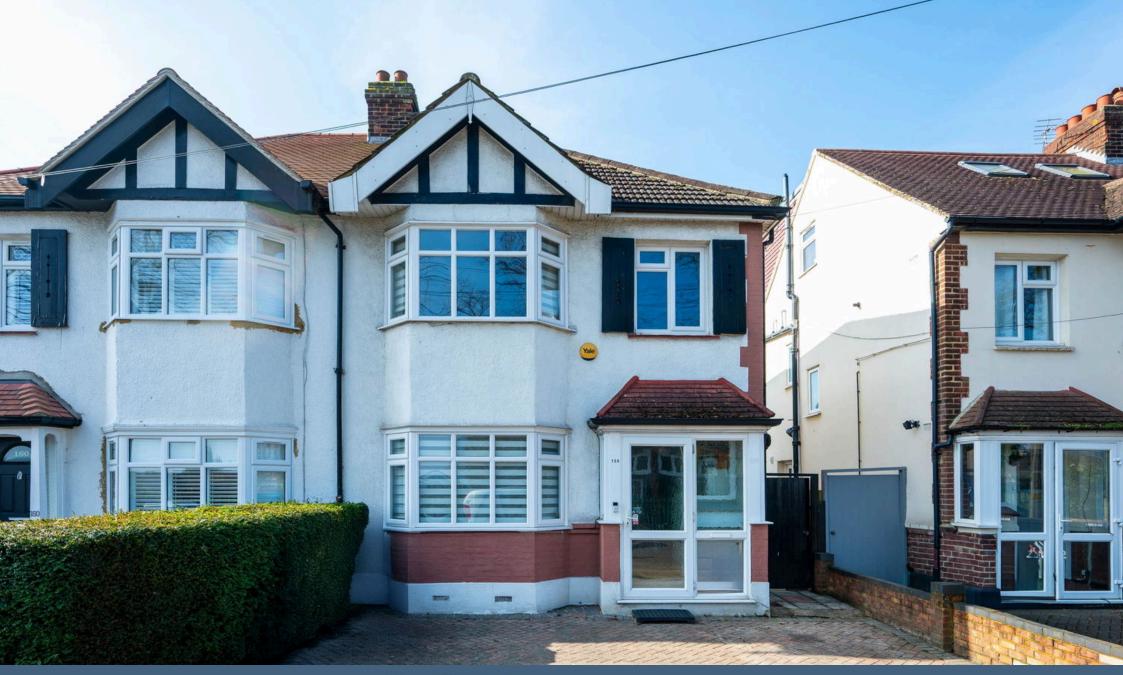

## King Charles Road, Surbiton, KT5

Guide Price £850,000

**≗**4 **≟**1 **雲**1

Chain free

· Semi-Detached family home

South Westerly facing garden
 Modern open plan kitchen/

diner

 Modern bathroom with separate shower and bath  Catchment area for outstanding local schools

Off-street parking

Opposite Alexandra Park

 Potential to extend subject to • Easy access to A3 planning permission

\*\*\*NO ONWARD CHAIN\*\*\* A superb four-bedroom, semidetached family home with off-street parking, opposite Alexandra Park. On the ground floor, the property boasts a spacious hallway, a bright reception room/bedroom with a bay window, and an open-plan kitchen/diner that opens out to the patio and garden. Upstairs, there are two well-sized bedrooms, a study/4th bedroom and a modern bathroom with a separate shower and bath. There is potential to extend the property at the rear or into the loft, subject to planning permission. King Charles Road is located within the catchment area for excellent local schools and is just a short distance from Surbiton, where you'll find a variety of bars, restaurants, supermarkets, and mainline train stations offering direct services to London Waterloo. The property is also conveniently close to Fishponds Park, Park Tennis Surbiton, and Surbiton Bowling Club. Additionally, it offers easy access to the A3, and Tolworth Hospital is nearby.