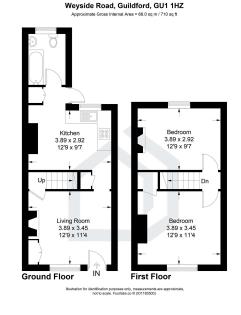

Virtual Tour Available - This two-bedroom Victorian cottage is situated in a popular no-through road, just over a mile from Guildford town centre. It features a modern kitchen/dining room, a spacious sitting room, two double bedrooms and a modern bathroom. The property also has potential for loft conversion and rear extension, subject to planning permission. Outside, there is a small front garden and a secluded rear garden with a terrace, lawn, and mature shrubs offering privacy. Located close to bus routes, local shops, and within easy access to Guildford and London Road train station, the A3 and major road networks. Guildford offers great transport links, shopping, entertainment, and is close to the Surrey Hills Area of Outstanding Natural Beauty.