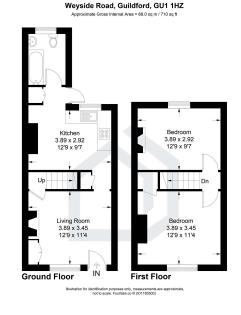

## Weyside Road, Guildford, GU1 Guide Price £400,000

🍋 2 🕒 1 🚘 1

- Virtual Tour Available
- Freehold
- Garden

- Chain free
  - Character 2 bedroom cottage
  - Spacious bedrooms

• Feature fireplaces

- Easy access to Guildford
- · Close to local shops and amenities
- Potential for loft conversion and ground floor extension subject to planning permission

Virtual Tour Available - This two-bedroom Victorian cottage is situated in a popular no-through road, just over a mile from Guildford town centre. It features a modern kitchen/dining room, a spacious sitting room, two double bedrooms and a modern bathroom. The property also has potential for loft conversion and rear extension, subject to planning permission. Outside, there is a small front garden and a secluded rear garden with a terrace, lawn, and mature shrubs offering privacy. Located close to bus routes, local shops, and within easy access to Guildford and London Road train station, the A3 and major road networks. Guildford offers great transport links, shopping, entertainment, and is close to the Surrey Hills Area of Outstanding Natural Beauty.