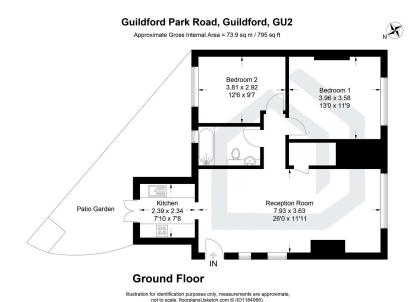

## Guildford Park Road, Guildford, GU2

Offers Over £400,000

**1** 2 **1** 1

Chain free

- · Private entrance
- Bright and spacious with 2 double bedrooms
- Seconds from the station
- Moments from the high street
- Allocated parking and bike store

· Share of freehold

- Great rental opportunity
- Easy access to the University
  Patio garden off the kitchen of Surrey

Situated just a stone's throw from Guildford Station, this beautiful 2-bedroom ground floor maisonette offers modern living in a prime location. The property features bright and spacious rooms, flooded with natural light, creating an inviting and airy atmosphere throughout. A private patio garden off the kitchen provides the perfect outdoor space for relaxation or entertaining. The maisonette also benefits from allocated offstreet parking as well as a secure bike storage area.