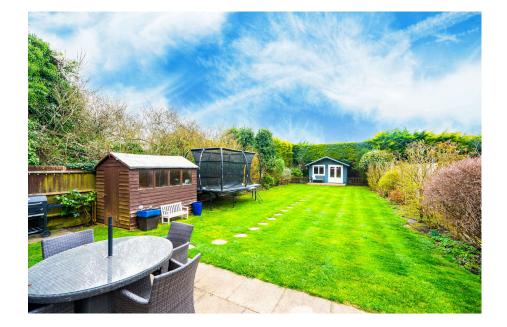

## Woodlands Road, Bookham, KT23

Guide Price £975,000

Chain free

Four bedrooms

Two bathrooms

- 90ft south west facing garden
- Open plan kitchen with granite worktops
- gardenTwo reception rooms

Summerhouse

- Catchment area for
- Easy access to train stations
  into London, A3/A25/M25

\*\*\*Chain Free \*\*\* This superb 4-bedroom detached home, built in 2010, is located in a popular semi-rural area and boasts a delightful 90ft south-westerly aspect rear garden. The property offers a separate family room/study, a spacious dual-aspect sitting/dining room, and a kitchen/breakfast room with granite work surfaces and breakfast bar. On the first floor, the master bedroom features fitted wardrobes and an ensuite, while the three remaining bedrooms share a family bathroom. The property includes a large driveway with electric garage and a detached summerhouse.