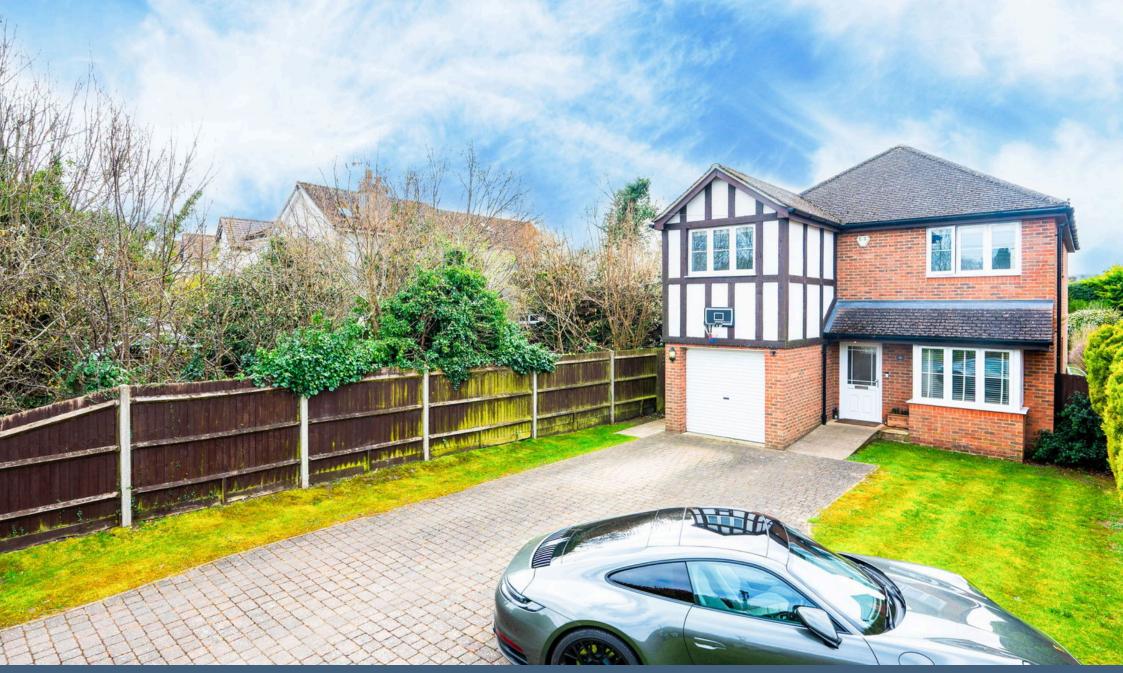

## Woodlands Road, Bookham, KT23

Guide Price £975,000

Chain free

Four bedrooms

Two bathrooms

- 90ft south west facing garden
- Open plan kitchen with granite worktops
- gardenTwo reception rooms

Summerhouse

- Catchment area for
- Easy access to train stations
  into London, A3/A25/M25

\*\*\*Chain Free \*\*\* This superb 4-bedroom detached home, built in 2010, is located in a popular semi-rural area and boasts a delightful 90ft south-westerly aspect rear garden. The property offers a separate family room/study, a spacious dual-aspect sitting/dining room, and a kitchen/breakfast room with granite work surfaces and breakfast bar. On the first floor, the master bedroom features fitted wardrobes and an ensuite, while the three remaining bedrooms share a family bathroom. The property includes a large driveway with electric garage and a detached summerhouse.