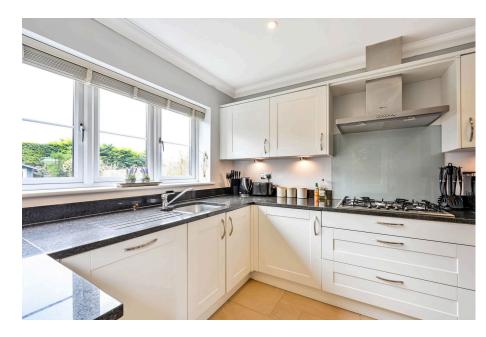

## Woodlands Road, Bookham, KT23

Guide Price £975,000

Chain free

Four bedrooms

Two bathrooms

- 90ft south west facing garden
- Open plan kitchen with granite worktops
- gardenTwo reception rooms

Summerhouse

- Catchment area for
- Easy access to train stations
  into London, A3/A25/M25

\*\*\*Chain Free \*\*\* This superb 4-bedroom detached home, built in 2010, is located in a popular semi-rural area and boasts a delightful 90ft south-westerly aspect rear garden. The property offers a separate family room/study, a spacious dual-aspect sitting/dining room, and a kitchen/breakfast room with granite work surfaces and breakfast bar. On the first floor, the master bedroom features fitted wardrobes and an ensuite, while the three remaining bedrooms share a family bathroom. The property includes a large driveway with electric garage and a detached summerhouse.