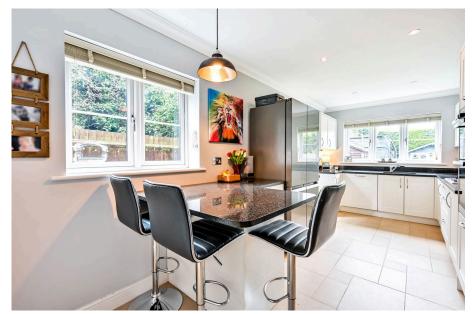

## Woodlands Road, Bookham, KT23

Guide Price £975,000

Chain free

Four bedrooms

Two bathrooms

- 90ft south west facing garden
- Open plan kitchen with granite worktops
- gardenTwo reception rooms

Summerhouse

- Catchment area for
- Easy access to train stations
  into London, A3/A25/M25

\*\*\*Chain Free \*\*\* This superb 4-bedroom detached home, built in 2010, is located in a popular semi-rural area and boasts a delightful 90ft south-westerly aspect rear garden. The property offers a separate family room/study, a spacious dual-aspect sitting/dining room, and a kitchen/breakfast room with granite work surfaces and breakfast bar. On the first floor, the master bedroom features fitted wardrobes and an ensuite, while the three remaining bedrooms share a family bathroom. The property includes a large driveway with electric garage and a detached summerhouse.