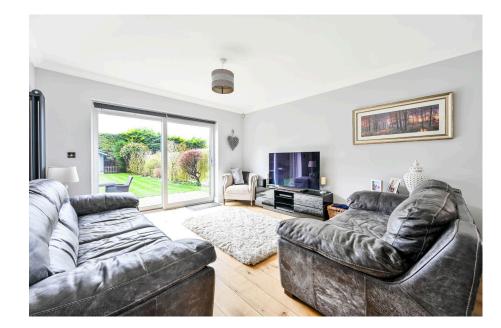

## Woodlands Road, Bookham, KT23

Guide Price £975,000

Chain free

Four bedrooms

Two bathrooms

- 90ft south west facing garden
- Open plan kitchen with granite worktops
- gardenTwo reception rooms

Summerhouse

- Catchment area for
- Easy access to train stations
  into London, A3/A25/M25

\*\*\*Chain Free \*\*\* This superb 4-bedroom detached home, built in 2010, is located in a popular semi-rural area and boasts a delightful 90ft south-westerly aspect rear garden. The property offers a separate family room/study, a spacious dual-aspect sitting/dining room, and a kitchen/breakfast room with granite work surfaces and breakfast bar. On the first floor, the master bedroom features fitted wardrobes and an ensuite, while the three remaining bedrooms share a family bathroom. The property includes a large driveway with electric garage and a detached summerhouse.