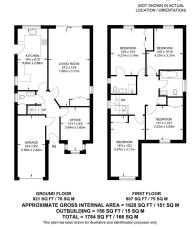

## Woodlands Road, Bookham, KT23

Guide Price £975,000

Chain free

Four bedrooms

Two bathrooms

- 90ft south west facing garden
- Open plan kitchen with granite worktops
- gardenTwo reception rooms

Summerhouse

- Catchment area for
- Easy access to train stations
  into London, A3/A25/M25

\*\*\*Chain Free \*\*\* This superb 4-bedroom detached home, built in 2010, is located in a popular semi-rural area and boasts a delightful 90ft south-westerly aspect rear garden. The property offers a separate family room/study, a spacious dual-aspect sitting/dining room, and a kitchen/breakfast room with granite work surfaces and breakfast bar. On the first floor, the master bedroom features fitted wardrobes and an ensuite, while the three remaining bedrooms share a family bathroom. The property includes a large driveway with electric garage and a detached summerhouse.