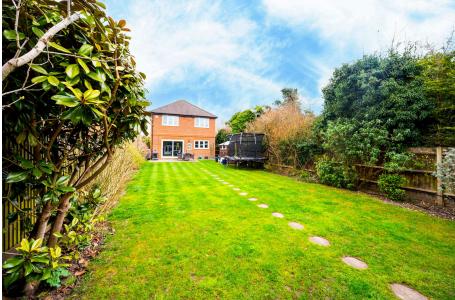

## Woodlands Road, Bookham, KT23

Guide Price £975,000

Chain free

Four bedrooms

Two bathrooms

- 90ft south west facing garden
- Open plan kitchen with granite worktops
- gardenTwo reception rooms

Summerhouse

- Catchment area for
- Easy access to train stations
  into London, A3/A25/M25

\*\*\*Chain Free \*\*\* This superb 4-bedroom detached home, built in 2010, is located in a popular semi-rural area and boasts a delightful 90ft south-westerly aspect rear garden. The property offers a separate family room/study, a spacious dual-aspect sitting/dining room, and a kitchen/breakfast room with granite work surfaces and breakfast bar. On the first floor, the master bedroom features fitted wardrobes and an ensuite, while the three remaining bedrooms share a family bathroom. The property includes a large driveway with electric garage and a detached summerhouse.