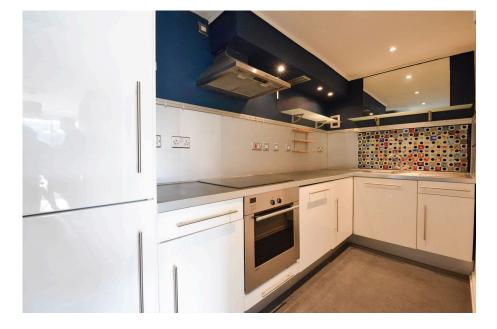

## Guide Price £245,000

Chain free

One bedroom flat

4th floor

 Balcony overlooking high street

Bright and spacious

Smart bathroom

Modern kitchen

Built in storage

• Lift

Great rental potential

**1** 1 **1** 1 **1** 1

A one bedroom 4th floor apartment offered to the market with no onward chain. The accommodation comprises a good size living room leading out to a balcony with incredible views overlooking Guildford's historic high street. There is a fully fitted kitchen, large bedroom with built in storage and smart bathroom. Located in the heart of Guildford town centre which offers a wide range of boutique shops, restaurants and public houses. Both London Road station and Guildford mainline station are easily accessible with the latter providing a regular fast service to London Waterloo. The A3 is within easy reach offering excellent transport links to London, M25 and south coast.