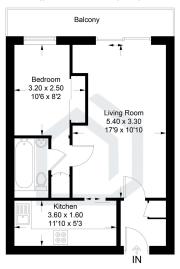

## Eastgate Gardens, Guildford, GU1 4AY Approximate Gross Internal Area = 41.9 sq m / 451 sq ft

Illustration for identification purposes only, measurements are approximate

|                                             | Current | Potentia |
|---------------------------------------------|---------|----------|
| Very energy efficient - lower running costs |         |          |
| (92 plus) A                                 |         |          |
| (81-91) <b>B</b>                            |         | 84       |
| (69-80) C                                   | 1       |          |
| (55-68)                                     | 65      |          |
| (39-54)                                     |         |          |
| (21-38)                                     |         |          |
| (1-20) <b>C</b>                             |         |          |
| Not energy efficient - higher running costs |         |          |