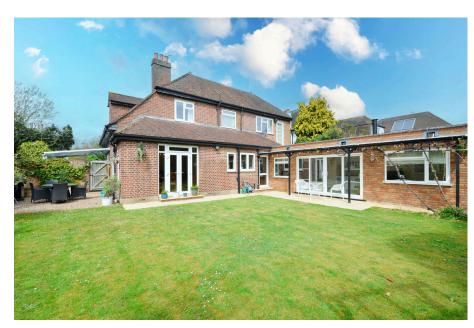

Set just moments from the River Thames and Laleham Church, 'Ranworth' is a beautifully presented detached family home offering over 2,600 sq ft of space. Nestled behind a gated brick wall with a carriage-style in-and-out driveway, the home includes four double bedrooms, two bathrooms (one en-suite), three reception rooms, a sleek modern kitchen, utility room, garage, and a private landscaped garden. The standout feature is the stunning 34' open-plan family room at the rear with a wood burner and direct garden access-perfect for entertaining. The property also benefits from ample parking and an EPC Rating of D. Located just 0.1 miles from the Thames, this home is a short stroll to the village pub, restaurants, and a reputable junior school. Shepperton, Ashford, and Weybridge-with their shopping, dining, and fast trains to London—are all nearby, along with easy access to the M25, M3, and A316. A rare blend of village charm and spacious modern living.