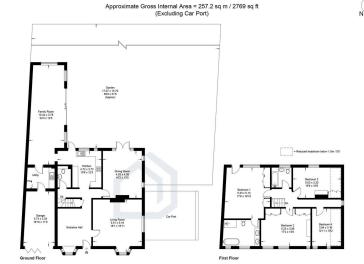

Set just moments from the River Thames and Laleham Church, 'Ranworth' is a beautifully presented detached family home offering over 2,600 sq ft of space. Nestled behind a gated brick wall with a carriage-style in-and-out driveway, the home includes four double bedrooms, two bathrooms (one en-suite), three reception rooms, a sleek modern kitchen, utility room, garage, and a private landscaped garden. The standout feature is the stunning 34' open-plan family room at the rear with a wood burner and direct garden access-perfect for entertaining. The property also benefits from ample parking and an EPC Rating of D. Located just 0.1 miles from the Thames, this home is a short stroll to the village pub, restaurants, and a reputable junior school. Shepperton, Ashford, and Weybridge-with their shopping, dining, and fast trains to London—are all nearby, along with easy access to the M25, M3, and A316. A rare blend of village charm and spacious modern living.

Illustration for identification purposes only, measurements are approximate, not to scale, Fourlabs.co ⊚ (ID1191884)

FerryLane, Laleham, TW18

If your property is on the market with another agent, please check your terms of business to avoid paying two commissions. PACEY WINGENT DICKSON PROPERTY PARTNERSHIP LTD. Registered Office, Station House, Station Approach, East Horsley, KT24 6QX. Registration No. 15446136 (England).