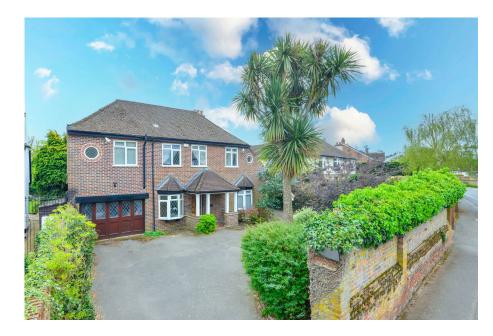

## Guide Price £1,150,000

Detached

- Four bedrooms
- In and out driveway
- Two bathrooms
- Historic village location
- Garage, utility room and carport

Wood burner

- Short walk to River Thames
- Easy access to M3, M25, Heathrow Airport
- Close to Shepperton train station

Set just moments from the River Thames and Laleham Church, 'Ranworth' is a beautifully presented detached family home offering over 2,600 sq ft of space. Nestled behind a gated brick wall with a carriage-style in-and-out driveway, the home includes four double bedrooms, two bathrooms (one en-suite), three reception rooms, a sleek modern kitchen, utility room, garage, and a private landscaped garden. The standout feature is the stunning 34' open-plan family room at the rear with a wood burner and direct garden access-perfect for entertaining. The property also benefits from ample parking and an EPC Rating of D. Located just 0.1 miles from the Thames, this home is a short stroll to the village pub, restaurants, and a reputable junior school. Shepperton, Ashford, and Weybridge-with their shopping, dining, and fast trains to London—are all nearby, along with easy access to the M25, M3, and A316. A rare blend of village charm and spacious modern living.