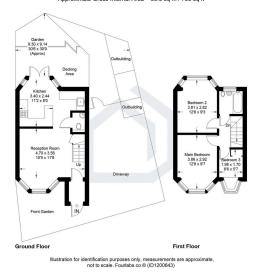

## Windsor Avenue, Sutton Offers Over £500,000

- Chain Free
  Semi-detached
- Three bedrooms

- Driveway
- Front and rear gardens
- Modern throughout
- Potential to extend subject to 
  Private garden
  planning permission
- Close to Cheam Park Farm
  Lots of garden storage
  Primary Academy, St Cecilia's
  Catholic Primary School, and
  Cheam High School

\*\*\*CHAIN FREE\*\*\* This attractive three-bedroom end of terrace family home is situated in the sought-after Park Farm area of North Cheam. The property is modern throughout and boasts a spacious open-plan kitchen/living area with a convenient ground floor W/C. Upstairs offers three bedrooms and a family bathroom. Outside, you'll find both front and rear gardens along with a driveway for off-street parking.

Additional highlights include the potential to extend (subject to planning permission), making it an excellent long-term investment.

The property is also conveniently located near several outstanding schools, including Cheam Park Farm Primary Academy, St Cecilia's Catholic Primary School, and Cheam High School. West Sutton train station, Sutton train station and Cheam station are within close proximity to this property, making it ideal for commuters.