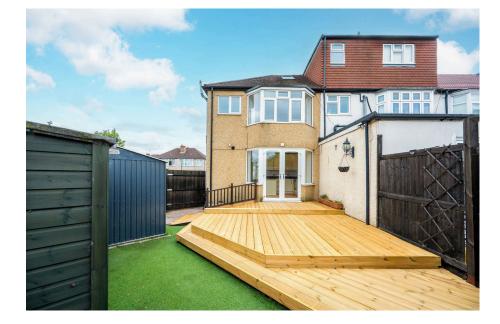

## Windsor Avenue, Sutton Offers Over £500,000

- Chain Free
  Semi-detached
- Three bedrooms

- Driveway
- Front and rear gardens
- Modern throughout
- Potential to extend subject to 
  Private garden
  planning permission
- Close to Cheam Park Farm
  Lots of garden storage
  Primary Academy, St Cecilia's
  Catholic Primary School, and
  Cheam High School

\*\*\*CHAIN FREE\*\*\* This attractive three-bedroom end of terrace family home is situated in the sought-after Park Farm area of North Cheam. The property is modern throughout and boasts a spacious open-plan kitchen/living area with a convenient ground floor W/C. Upstairs offers three bedrooms and a family bathroom. Outside, you'll find both front and rear gardens along with a driveway for off-street parking.