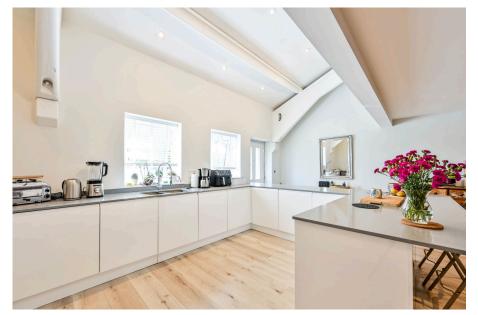

- Private garden
- Modern throughout
- High-gloss kitchen with granite worktops
- Large open plan kitchen/ lounge/dining room

Pacey Wingent Dickson are pleased to present this excellent investment opportunity in the charming village of Alfold. The property offers three generously sized bedrooms, two bathrooms, and a convenient downstairs W/C. One of the bathrooms features both a separate shower and a bath. At the heart of the home is a stunning open-plan living space featuring a sleek, high-gloss kitchen with granite worktops. The kitchen also enjoys direct access to the private garden, ideal for indooroutdoor living. Ridings Barn is set amidst the stunning Surrey countryside in the village of Alfold. The views of the North and South Downs, offers a tranquil rural setting with the convenience of nearby local amenities just a short drive away. The village provides ample opportunities for walking, cycling, and horse riding, with scenic trails and footpaths weaving through the area. For commuting, the A281 road runs through the village, providing direct routes to Guildford and Horsham.