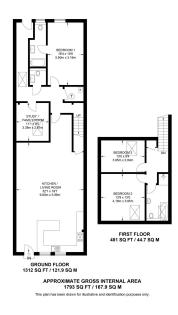

## Loxwood Road, Alfold £550,000

🍋 3 🚰 2 🛱 1

- Property to be sold with Tenant in Situ
   5.2% Rental yield at asking price
- Three good sized bedrooms
  Two bathrooms
- Downstairs W/C

Parking for two cars

- Private garden
- Modern throughout
- High-gloss kitchen with granite worktops
- Large open plan kitchen/ lounge/dining room

Pacey Wingent Dickson are pleased to present this excellent investment opportunity in the charming village of Alfold. The property offers three generously sized bedrooms, two bathrooms, and a convenient downstairs W/C. One of the bathrooms features both a separate shower and a bath. At the heart of the home is a stunning open-plan living space featuring a sleek, high-gloss kitchen with granite worktops. The kitchen also enjoys direct access to the private garden, ideal for indooroutdoor living. Ridings Barn is set amidst the stunning Surrey countryside in the village of Alfold. The views of the North and South Downs, offers a tranquil rural setting with the convenience of nearby local amenities just a short drive away. The village provides ample opportunities for walking, cycling, and horse riding, with scenic trails and footpaths weaving through the area. For commuting, the A281 road runs through the village, providing direct routes to Guildford and Horsham.