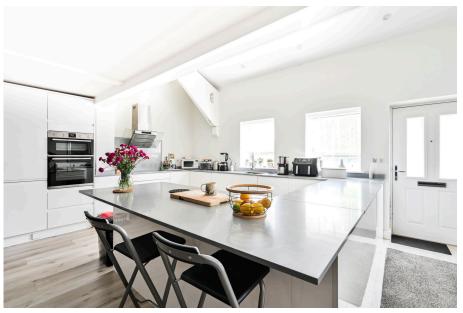

- Private garden
- Modern throughout
- High-gloss kitchen with granite worktops
- Large open plan kitchen/ lounge/dining room

Pacey Wingent Dickson are pleased to present this excellent investment opportunity in the charming village of Alfold. The property offers three generously sized bedrooms, two bathrooms, and a convenient downstairs W/C. One of the bathrooms features both a separate shower and a bath. At the heart of the home is a stunning open-plan living space featuring a sleek, high-gloss kitchen with granite worktops. The kitchen also enjoys direct access to the private garden, ideal for indooroutdoor living. Ridings Barn is set amidst the stunning Surrey countryside in the village of Alfold. The views of the North and South Downs, offers a tranquil rural setting with the convenience of nearby local amenities just a short drive away. The village provides ample opportunities for walking, cycling, and horse riding, with scenic trails and footpaths weaving through the area. For commuting, the A281 road runs through the village, providing direct routes to Guildford and Horsham.