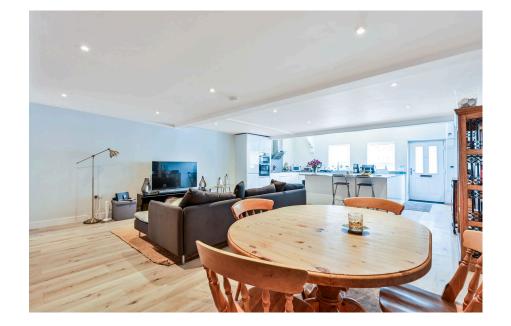

- Private garden
- Modern throughout
- High-gloss kitchen with granite worktops
- Large open plan kitchen/ lounge/dining room

Pacey Wingent Dickson are pleased to present this excellent investment opportunity in the charming village of Alfold. The property offers three generously sized bedrooms, two bathrooms, and a convenient downstairs W/C. One of the bathrooms features both a separate shower and a bath. At the heart of the home is a stunning open-plan living space featuring a sleek, high-gloss kitchen with granite worktops. The kitchen also enjoys direct access to the private garden, ideal for indooroutdoor living. Ridings Barn is set amidst the stunning Surrey countryside in the village of Alfold. The views of the North and South Downs, offers a tranquil rural setting with the convenience of nearby local amenities just a short drive away. The village provides ample opportunities for walking, cycling, and horse riding, with scenic trails and footpaths weaving through the area. For commuting, the A281 road runs through the village, providing direct routes to Guildford and Horsham.