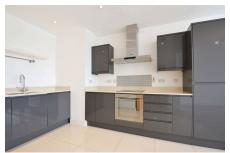

The open-plan living and kitchen area is filled with natural light and features a modern fitted kitchen with integrated appliances. The spacious double bedroom includes a built-in wardrobe, while the sleek four-piece bathroom is finished to a high standard with both a bath and separate shower.