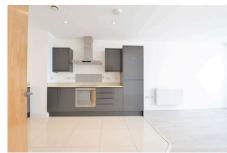

The open-plan living and kitchen area is filled with natural light and features a modern fitted kitchen with integrated appliances. The spacious double bedroom includes a built-in wardrobe, while the sleek four-piece bathroom is finished to a high standard with both a bath and separate shower.