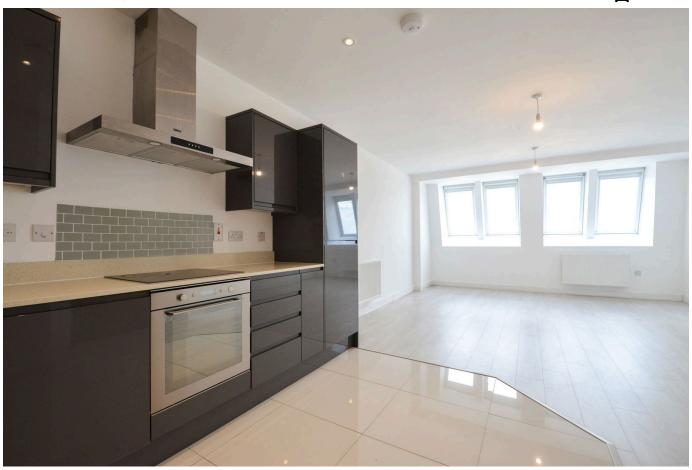

The open-plan living and kitchen area is filled with natural light and features a modern fitted kitchen with integrated appliances. The spacious double bedroom includes a built-in wardrobe, while the sleek four-piece bathroom is finished to a high standard with both a bath and separate shower.

Additional features include secure gated underground parking, two lifts, electric-only utilities, a large storage cupboard, and a pressurised hot water system.