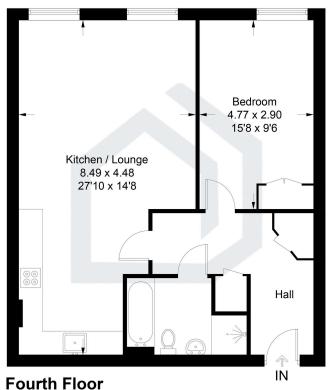

## Sutton Court Road, Sutton, SM1

Approximate Gross Internal Area = 64.0 sq m / 689 sq ft

Illustration for identification purposes only, measurements are approximate, not to scale. Fourlabs.co © (ID1203529)