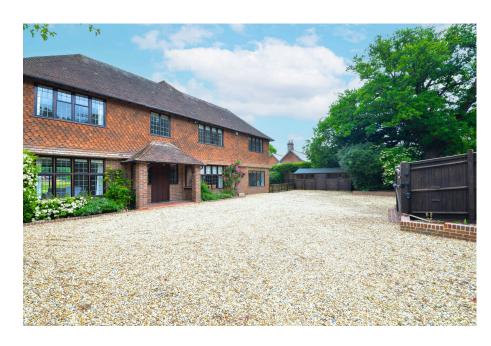

· Utility Room

 Moments from Cranleigh Village Centre

Longfield is a charming, tile-hung family home offering nearly 3,000 sq ft of well-maintained living space. Built around 1950, this five-bedroom property blends classic character with modern convenience. At its heart is a spacious open-plan kitchen, dining, and living area with French doors to the garden and countryside beyond. Two further reception rooms include a dual-aspect sitting room with open fireplace and a large home office. A utility room and shower room complete the ground floor. Upstairs are five double bedrooms, including a principal suite with en-suite, and two family bathrooms. The mature garden boasts a level lawn, specimen trees, and open farmland views. A gated driveway provides ample parking and access to a powered garage/store. Ideally located near Cranleigh and just 9 miles from Guildford, with excellent schools and fast rail links to London, this is a superb countryside retreat with exceptional connectivity.