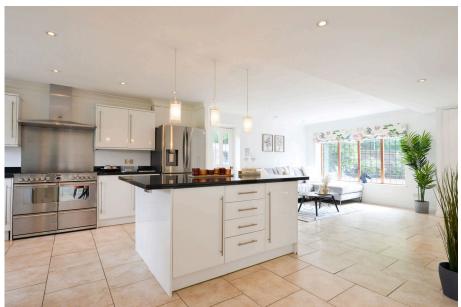

· Utility Room

 Moments from Cranleigh Village Centre

Longfield is a charming, tile-hung family home offering nearly 3,000 sq ft of well-maintained living space. Built around 1950, this five-bedroom property blends classic character with modern convenience. At its heart is a spacious open-plan kitchen, dining, and living area with French doors to the garden and countryside beyond. Two further reception rooms include a dual-aspect sitting room with open fireplace and a large home office. A utility room and shower room complete the ground floor. Upstairs are five double bedrooms, including a principal suite with en-suite, and two family bathrooms. The mature garden boasts a level lawn, specimen trees, and open farmland views. A gated driveway provides ample parking and access to a powered garage/store. Ideally located near Cranleigh and just 9 miles from Guildford, with excellent schools and fast rail links to London, this is a superb countryside retreat with exceptional connectivity.