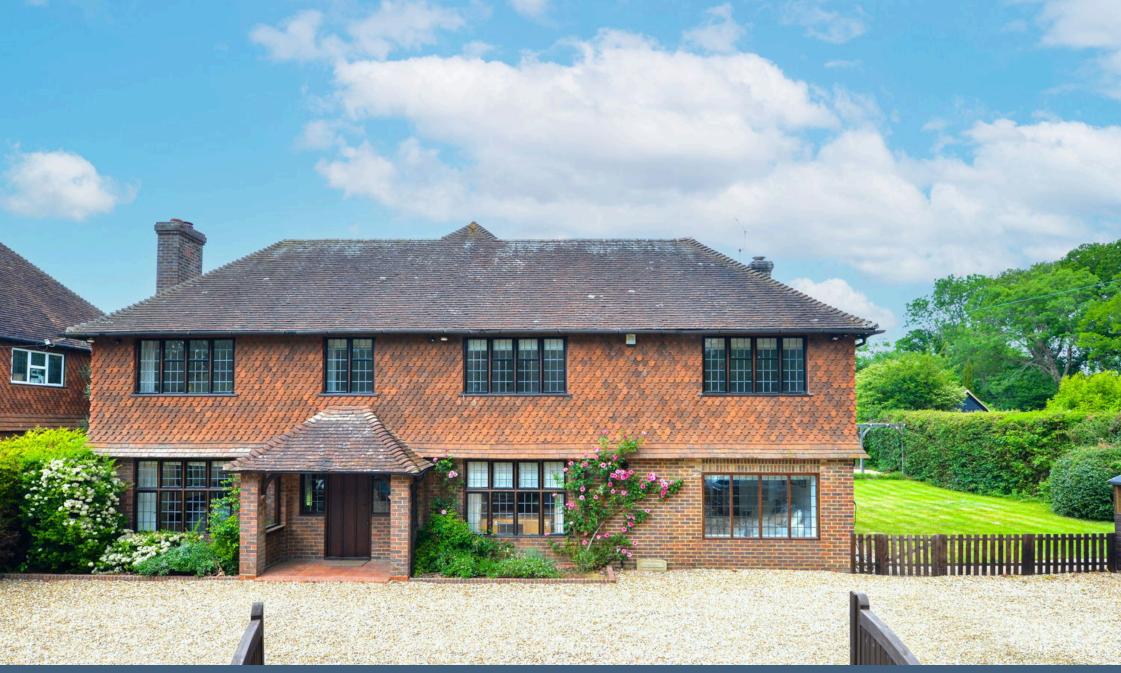

## Bookhurst Road, Cranleigh, GU6

## Asking Price £1,250,000

**4** 5 **4** 4 **4** 3

 Stunning Period Home with Amazing Views

Five Double Bedrooms

Four Bathrooms

 Feature Open Plan Kitchen/ Dining/Living space Secure Gated Entrance

 Vast Driveway for Multiple Vehicles EV Charger

· Utility Room

 Moments from Cranleigh Village Centre

Longfield is a charming, tile-hung family home offering nearly 3,000 sq ft of well-maintained living space. Built around 1950, this five-bedroom property blends classic character with modern convenience. At its heart is a spacious open-plan kitchen, dining, and living area with French doors to the garden and countryside beyond. Two further reception rooms include a dual-aspect sitting room with open fireplace and a large home office. A utility room and shower room complete the ground floor. Upstairs are five double bedrooms, including a principal suite with en-suite, and two family bathrooms. The mature garden boasts a level lawn, specimen trees, and open farmland views. A gated driveway provides ample parking and access to a powered garage/store. Ideally located near Cranleigh and just 9 miles from Guildford, with excellent schools and fast rail links to London, this is a superb countryside retreat with exceptional connectivity.