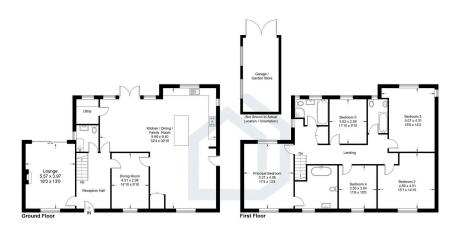

## Bookhurst Road, Cranleigh, GU6

Approximate Gross Internal Area = 270 sq m / 2907 sq ft

Illustration for identification purposes only, measurements are approximate,

INDEPENDENT PROPERTY AGENTS

If your property is on the market with another agent, please check your terms of business to avoid paying two commissions. PACEY WINGENT DICKSON PROPERTY PARTNERSHIP LTD. Registered Office, Station House, Station Approach, East Horsley, KT24 6QX. Registration No. 15446136 (England).