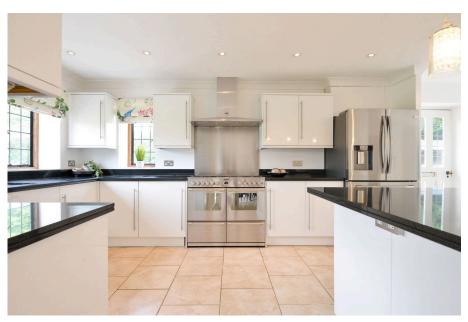

· Utility Room

 Moments from Cranleigh Village Centre

Longfield is a charming, tile-hung family home offering nearly 3,000 sq ft of well-maintained living space. Built around 1950, this five-bedroom property blends classic character with modern convenience. At its heart is a spacious open-plan kitchen, dining, and living area with French doors to the garden and countryside beyond. Two further reception rooms include a dual-aspect sitting room with open fireplace and a large home office. A utility room and shower room complete the ground floor. Upstairs are five double bedrooms, including a principal suite with en-suite, and two family bathrooms. The mature garden boasts a level lawn, specimen trees, and open farmland views. A gated driveway provides ample parking and access to a powered garage/store. Ideally located near Cranleigh and just 9 miles from Guildford, with excellent schools and fast rail links to London, this is a superb countryside retreat with exceptional connectivity.