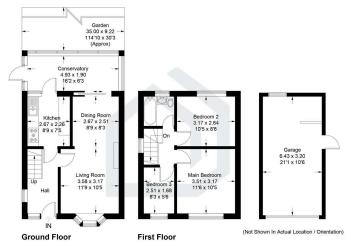

Three-bedroom house with a private driveway and ample extension opportunities. The property features a spacious living/dining room, a stunning conservatory, a large driveway, and a double-length garage. The private garden offers a patio and a large grassed area - to the rear of the gardens backs onto fields and woodland making the location both picturesque and quaint.

## Strathcona Avenue, Bookham, KT23 4HW

Approximate Gross Internal Area = 89.1 sq m / 958.7 sq ft

Illustration for identification purposes only, measurements are approximate, not to scale, floorplansUsketch.com @ (ID1083443)