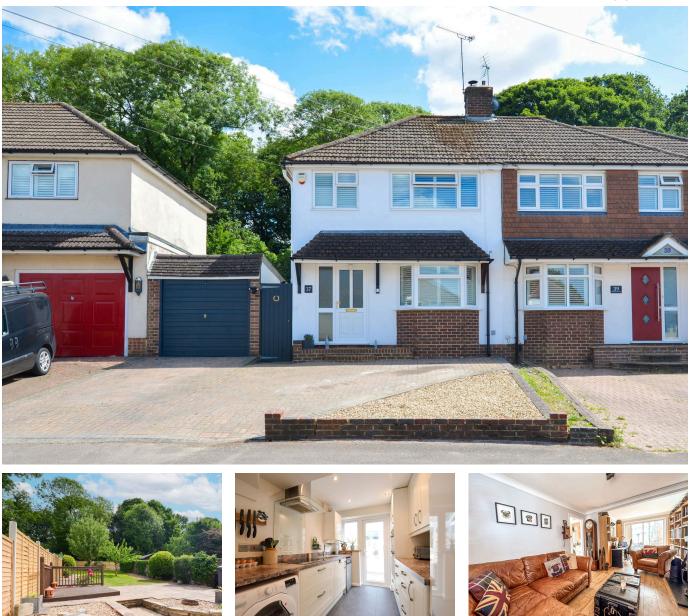

## Strathcona Avenue, Bookham, Leatherhead, KT23 4HW

Offers Over £525,000

🍋 3 🚰 1 🚘 2

Three-bedroom house with a private driveway and ample extension opportunities. The property features a spacious living/dining room, a stunning conservatory, a large driveway, and a double-length garage.

The private garden offers a patio and a large grassed area - to the rear of the gardens backs onto fields and woodland making the location both picturesque and quaint.

Strathcona Avenue is ideally located close to local popular schools with Howard of Effingham Secondary & St Lawrence Primary in very close proximity. Furthermore, Effingham Golf Club and many areas of outstanding natural beauty, including the Surrey Hills, Box Hill and Polesden Lacey

## **Key Features**

- Smart three bedroom house
- Private garden backing onto fields and woodland
- · Double length garage
- Excellent location for Howard of Effingham secondary school
- Great transport links and proximity to the airports

- Semi-detached
- · Well presented throughout
- Off-street parking
- Excellent location for St Lawrence primary school
- Planning permission was previously granted - please enquire to discuss