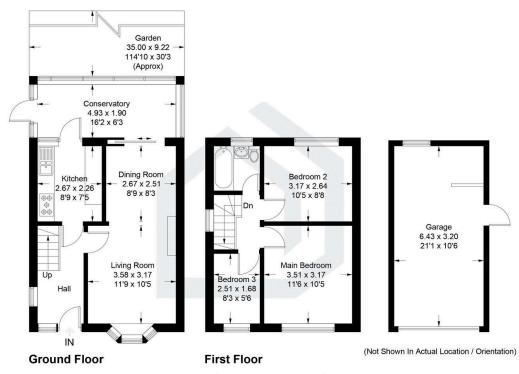

## Strathcona Avenue, Bookham, KT23 4HW

Approximate Gross Internal Area = 89.1 sq m / 958.7 sq ft

Illustration for identification purposes only, measurements are approximate, not to scale. floorplansUsketch.com © (ID1083443)