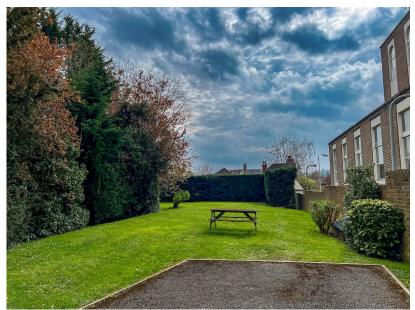

· Gas central heating

 Moments from the train station and town centre

Communal garden

Loft access

No onward chain - A bright and well presented top floor one bedroom apartment located in the centre of Leatherhead. The apartment comprises an entrance hall, open plan kitchen/living room, good sized double bedroom, spacious bathroom and access to a large loft.

At the rear of the property there is a communal garden and allocated off-street parking. The property is just moments from Leatherhead town centre, the mainline train station, and offers easy access to the A24 and M25 by car.