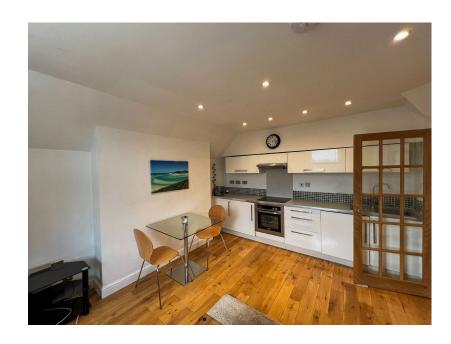

· Gas central heating

 Moments from the train station and town centre

Communal garden

Loft access

No onward chain - A bright and well presented top floor one bedroom apartment located in the centre of Leatherhead. The apartment comprises an entrance hall, open plan kitchen/living room, good sized double bedroom, spacious bathroom and access to a large loft.

At the rear of the property there is a communal garden and allocated off-street parking. The property is just moments from Leatherhead town centre, the mainline train station, and offers easy access to the A24 and M25 by car.