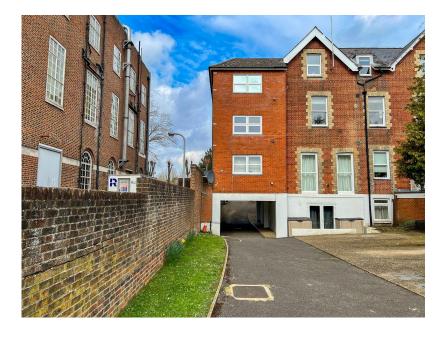

## Guide Price £225,000

**1** 

Chain free

Top floor one bedroom

Share of freehold

Great condition

Bright and spacious

Allocated off-street parking

· Gas central heating

 Moments from the train station and town centre

Communal garden

Loft access

No onward chain - A bright and well presented top floor one bedroom apartment located in the centre of Leatherhead. The apartment comprises an entrance hall, open plan kitchen/living room, good sized double bedroom, spacious bathroom and access to a large loft.

At the rear of the property there is a communal garden and allocated off-street parking. The property is just moments from Leatherhead town centre, the mainline train station, and offers easy access to the A24 and M25 by car.