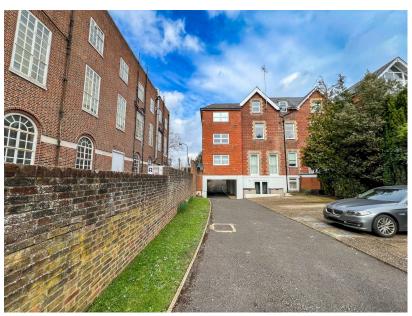

## Guide Price £225,000

**1** 

Chain free

Top floor one bedroom

Share of freehold

Great condition

Bright and spacious

Allocated off-street parking

· Gas central heating

 Moments from the train station and town centre

Communal garden

Loft access

No onward chain - A bright and well presented top floor one bedroom apartment located in the centre of Leatherhead. The apartment comprises an entrance hall, open plan kitchen/living room, good sized double bedroom, spacious bathroom and access to a large loft.

At the rear of the property there is a communal garden and allocated off-street parking. The property is just moments from Leatherhead town centre, the mainline train station, and offers easy access to the A24 and M25 by car.