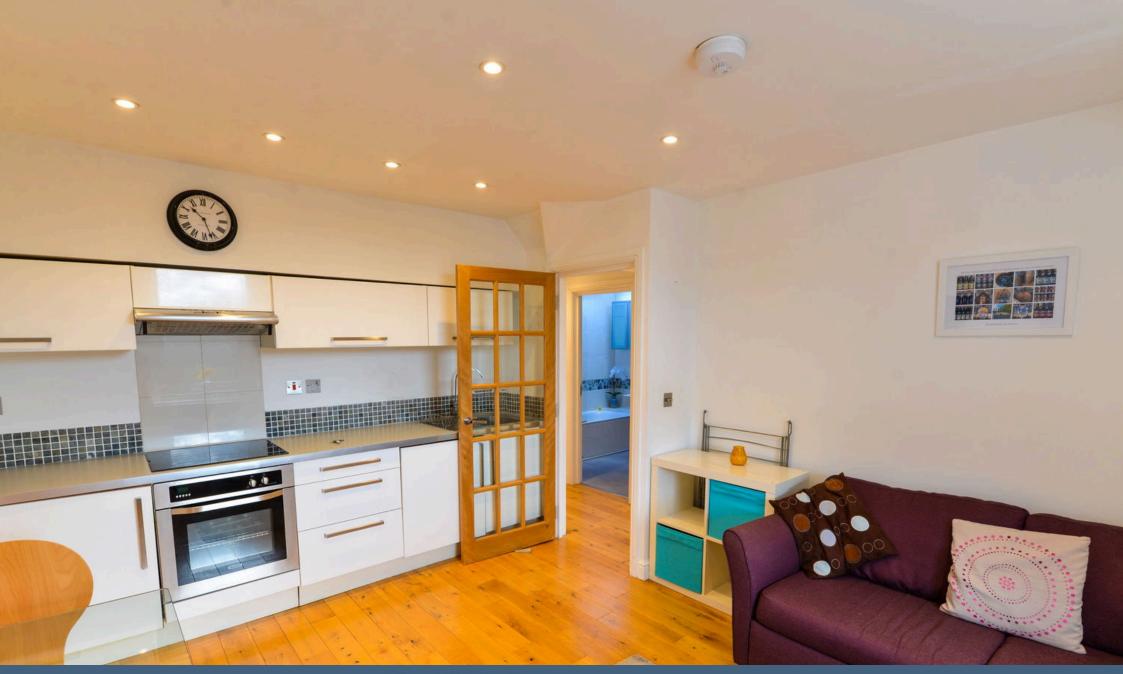

· Gas central heating

 Moments from the train station and town centre

Communal garden

Loft access

No onward chain - A bright and well presented top floor one bedroom apartment located in the centre of Leatherhead. The apartment comprises an entrance hall, open plan kitchen/living room, good sized double bedroom, spacious bathroom and access to a large loft.

At the rear of the property there is a communal garden and allocated off-street parking. The property is just moments from Leatherhead town centre, the mainline train station, and offers easy access to the A24 and M25 by car.