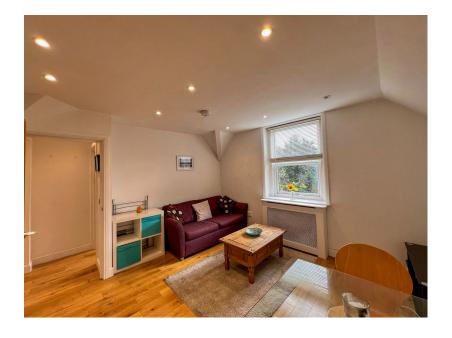

· Gas central heating

 Moments from the train station and town centre

Communal garden

Loft access

No onward chain - A bright and well presented top floor one bedroom apartment located in the centre of Leatherhead. The apartment comprises an entrance hall, open plan kitchen/living room, good sized double bedroom, spacious bathroom and access to a large loft.

At the rear of the property there is a communal garden and allocated off-street parking. The property is just moments from Leatherhead town centre, the mainline train station, and offers easy access to the A24 and M25 by car.