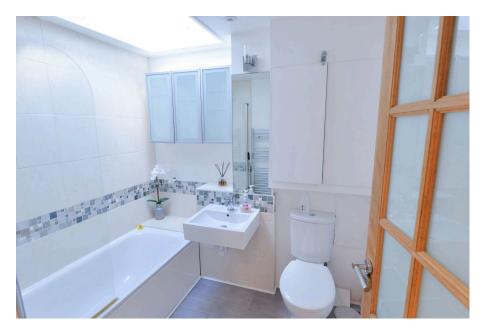

· Gas central heating

 Moments from the train station and town centre

Communal garden

Loft access

No onward chain - A bright and well presented top floor one bedroom apartment located in the centre of Leatherhead. The apartment comprises an entrance hall, open plan kitchen/living room, good sized double bedroom, spacious bathroom and access to a large loft.

At the rear of the property there is a communal garden and allocated off-street parking. The property is just moments from Leatherhead town centre, the mainline train station, and offers easy access to the A24 and M25 by car.