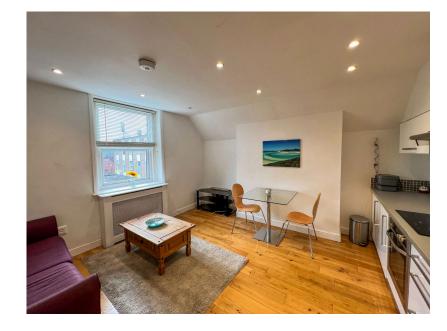

· Gas central heating

 Moments from the train station and town centre

Communal garden

Loft access

No onward chain - A bright and well presented top floor one bedroom apartment located in the centre of Leatherhead. The apartment comprises an entrance hall, open plan kitchen/living room, good sized double bedroom, spacious bathroom and access to a large loft.

At the rear of the property there is a communal garden and allocated off-street parking. The property is just moments from Leatherhead town centre, the mainline train station, and offers easy access to the A24 and M25 by car.