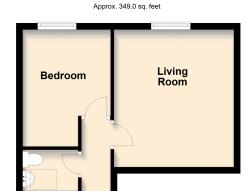

## **Second Floor Flat**

Total area: approx. 349.0 sq. feet

Please note that this floorplan is not to scale and is for illustrative purposes only. Plan produced using PlanUp.

|                                             | Current | Potentia |
|---------------------------------------------|---------|----------|
| Very energy efficient - lower running costs |         |          |
| (92 plus) A                                 |         |          |
| (81-91) <b>B</b>                            |         |          |
| (69-80) C                                   | 1_      | 78       |
| (55-68)                                     | 67      |          |
| (39-54)                                     |         |          |
| (21-38)                                     |         |          |
| (1-20) <b>G</b>                             |         |          |
| Not energy efficient - higher running costs | _       |          |