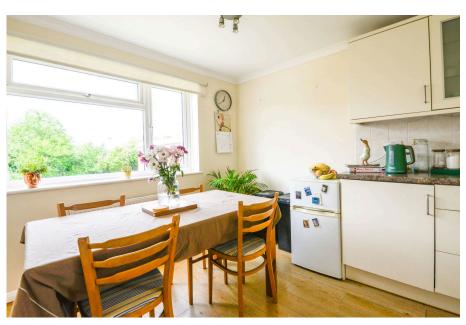

This well-presented first-floor two-bedroom apartment offers bright, spacious living with lovely views over communal gardens and towards the North Downs.

The dual-aspect eat-in kitchen features integrated appliances and a charming breakfast area, while the living room benefits from floor-to-ceiling windows that flood the space with natural light. Both double bedrooms include built-in wardrobes.

## Windsor Close, Guildford, GU2 7QU

Approximate Gross Internal Area = 72.0 sq m / 775 sq ft
Garage = 15.0 sq m / 161 sq ft
Total = 97.0 sq m / 936 sq ft

Kitchen /
Breakfast Room
5,65 x 2.85
13'3 x 11'8