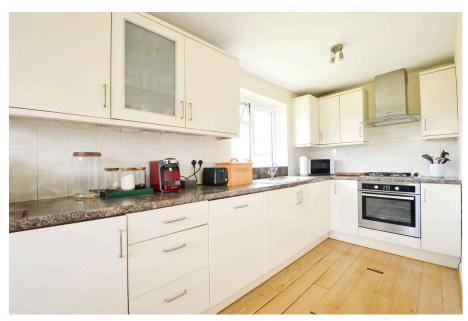

This well-presented first-floor two-bedroom apartment offers bright, spacious living with lovely views over communal gardens and towards the North Downs.

The dual-aspect eat-in kitchen features integrated appliances and a charming breakfast area, while the living room benefits from floor-to-ceiling windows that flood the space with natural light. Both double bedrooms include built-in wardrobes.