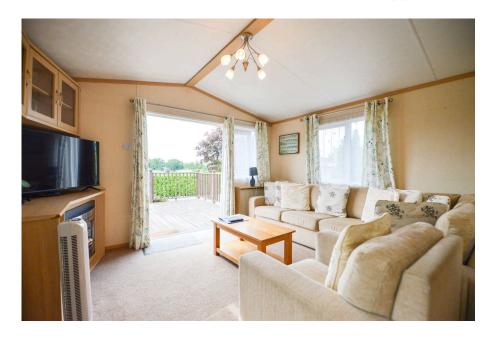

Cash Buyers Only - A beautifully presented two-bedroom luxury lodge offering bright, flexible accommodation in immaculate condition. The property includes two bedrooms both with built in storage, with the principal room featuring an separate W/C. The open-plan kitchen/living area opens onto a deck, creating a bright and contemporary space ideal for weekend getaways or permanent living. Fully fitted and move-in ready, the lodge also benefits from allocated parking and stunning views. Located in the heart of Farley Green within Edgeley Park, the lodge enjoys year-round access in a picturesque setting with views over the North and South Downs. Guildford is just three miles away, with Dorking also nearby both offering mainline train services to London Waterloo. On-site facilities include an indoor swimming pool, leisure complex, sauna, steam room, tennis courts, and a children's play area. Surrounded by woodland and farmland, Edgeley Park is perfect for peaceful walks and countryside living.

- Large open-plan reception
- Pets allowed: Yes Max 2 dogs
- Off-street parking space
- Two bedrooms with fitted storage
- Pitch fees (2024/5) £6,690 (includes WiFi, gym, pool, tennis court garden work etc)