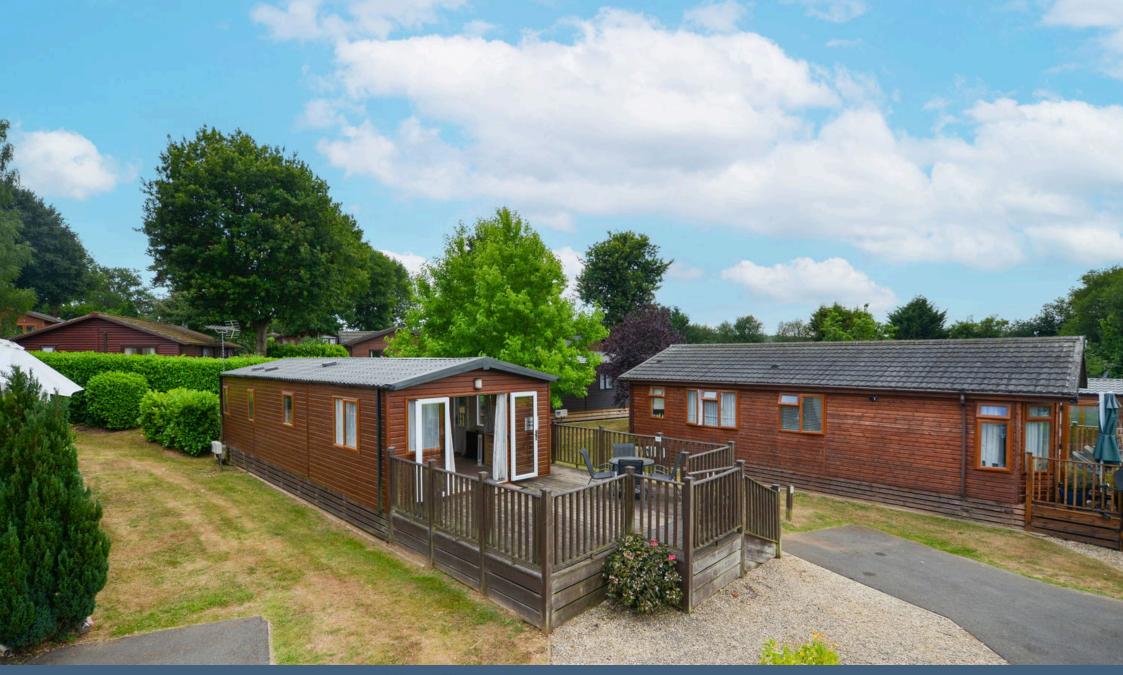

Cash Buyers Only - A beautifully presented two-bedroom luxury lodge offering bright, flexible accommodation in immaculate condition. The property includes two bedrooms both with built in storage, with the principal room featuring an separate W/C. The open-plan kitchen/living area opens onto a deck, creating a bright and contemporary space ideal for weekend getaways or permanent living. Fully fitted and move-in ready, the lodge also benefits from allocated parking and stunning views. Located in the heart of Farley Green within Edgeley Park, the lodge enjoys year-round access in a picturesque setting with views over the North and South Downs. Guildford is just three miles away, with Dorking also nearby both offering mainline train services to London Waterloo. On-site facilities include an indoor swimming pool, leisure complex, sauna, steam room, tennis courts, and a children's play area. Surrounded by woodland and farmland, Edgeley Park is perfect for peaceful walks and countryside living.

INDEPENDENT PROPERTY AGENTS

Helping the perfect property find you...
...time is precious. Let's not waste it!

- Luxury furnished holiday lodge
- Situated in the an area of outstanding natural beauty
- Private decking with views over Surrey Hills
- Rates, water and sewage circa. £830 PA
- Access to all on site facilities •
  inc heated in door pool,
  sauna and fitness suite,
  tennis court, children's play
  area and picnic areas

- Large open-plan reception
- Pets allowed: Yes Max 2 dogs
- Off-street parking space
- Two bedrooms with fitted storage
- Pitch fees (2024/5) £6,690 (includes WiFi, gym, pool, tennis court garden work etc)