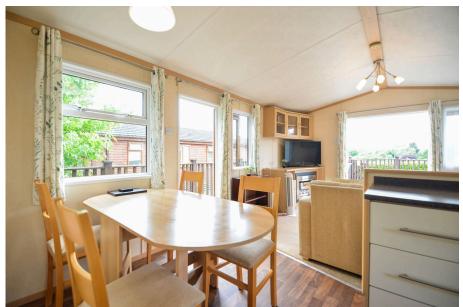

- Large open-plan reception
- Pets allowed: Yes Max 2 dogs
- Off-street parking space
- Two bedrooms with fitted storage
- Pitch fees (2024/5) £6,690 (includes WiFi, gym, pool, tennis court garden work etc)

Cash Buyers Only - A beautifully presented two-bedroom luxury lodge offering bright, flexible accommodation in immaculate condition. The property includes two bedrooms both with built in storage, with the principal room featuring an separate W/C. The open-plan kitchen/living area opens onto a deck, creating a bright and contemporary space ideal for weekend getaways or permanent living. Fully fitted and move-in ready, the lodge also benefits from allocated parking and stunning views. Located in the heart of Farley Green within Edgeley Park, the lodge enjoys year-round access in a picturesque setting with views over the North and South Downs. Guildford is just three miles away, with Dorking also nearby both offering mainline train services to London Waterloo. On-site facilities include an indoor swimming pool, leisure complex, sauna, steam room, tennis courts, and a children's play area. Surrounded by woodland and farmland, Edgeley Park is perfect for peaceful walks and countryside living.