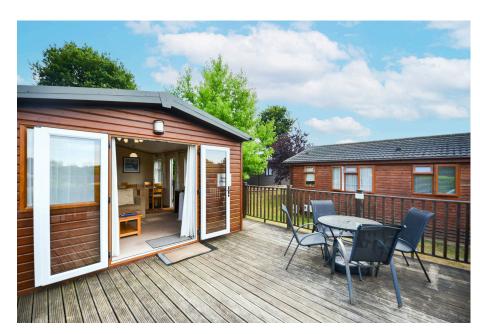

Cash Buyers Only - A beautifully presented two-bedroom luxury lodge offering bright, flexible accommodation in immaculate condition. The property includes two bedrooms both with built in storage, with the principal room featuring an separate W/C. The open-plan kitchen/living area opens onto a deck, creating a bright and contemporary space ideal for weekend getaways or permanent living. Fully fitted and move-in ready, the lodge also benefits from allocated parking and stunning views. Located in the heart of Farley Green within Edgeley Park, the lodge enjoys year-round access in a picturesque setting with views over the North and South Downs. Guildford is just three miles away, with Dorking also nearby both offering mainline train services to London Waterloo. On-site facilities include an indoor swimming pool, leisure complex, sauna, steam room, tennis courts, and a children's play area. Surrounded by woodland and farmland, Edgeley Park is perfect for peaceful walks and countryside living.

INDEPENDENT PROPERTY AGENTS

Helping the perfect property find you...
...time is precious. Let's not waste it!

- Luxury furnished holiday lodge
- Situated in the an area of outstanding natural beauty
- Private decking with views over Surrey Hills
- Rates, water and sewage circa. £830 PA
- Access to all on site facilities •
  inc heated in door pool,
  sauna and fitness suite,
  tennis court, children's play
  area and picnic areas