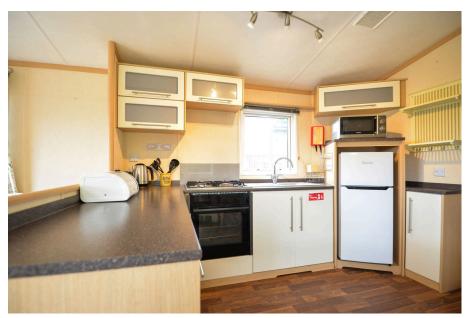

Cash Buyers Only - A beautifully presented two-bedroom luxury lodge offering bright, flexible accommodation in immaculate condition. The property includes two bedrooms both with built in storage, with the principal room featuring an separate W/C. The open-plan kitchen/living area opens onto a deck, creating a bright and contemporary space ideal for weekend getaways or permanent living. Fully fitted and move-in ready, the lodge also benefits from allocated parking and stunning views. Located in the heart of Farley Green within Edgeley Park, the lodge enjoys year-round access in a picturesque setting with views over the North and South Downs. Guildford is just three miles away, with Dorking also nearby both offering mainline train services to London Waterloo. On-site facilities include an indoor swimming pool, leisure complex, sauna, steam room, tennis courts, and a children's play area. Surrounded by woodland and farmland, Edgeley Park is perfect for peaceful walks and countryside living.