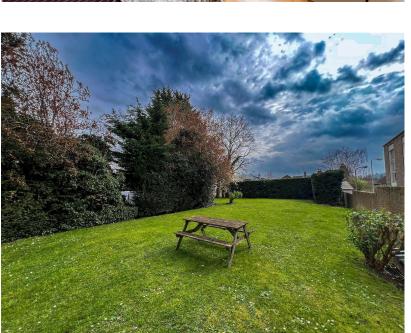

## Leith House, Station Road

£1,150PCM (Deposit: £1,326)

- Top floor
- Bright and spacious
- Gas central heating
- Communal garden

- Great condition
- Allocated off-street parking
- Moments from the train station and town centre
- · Loft access

## Tax Band: B Furnished: Flexible

A bright and well presented top floor one bedroom apartment located in the centre of Leatherhead. The apartment comprises an entrance hall, open plan kitchen/living room, good sized double bedroom, spacious bathroom and access to a large loft. At the rear of the property there is a communal garden and allocated off-street parking. The property is just moments from Leatherhead town centre, the mainline train station, and offers easy access to the A24 and M25 by car.