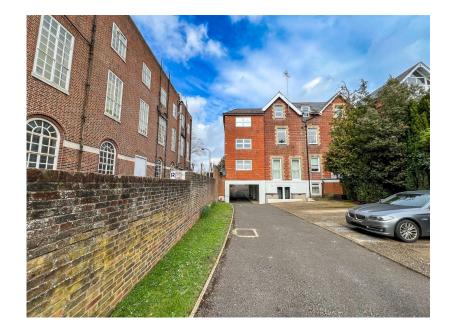

## Leith House, Station Road

£1,150PCM (Deposit: £1,326)

- Top floor
- Bright and spacious
- Gas central heating
- Communal garden

- Great condition
- Allocated off-street parking
- Moments from the train station and town centre
- · Loft access

## Tax Band: B Furnished: Flexible

A bright and well presented top floor one bedroom apartment located in the centre of Leatherhead. The apartment comprises an entrance hall, open plan kitchen/living room, good sized double bedroom, spacious bathroom and access to a large loft. At the rear of the property there is a communal garden and allocated off-street parking. The property is just moments from Leatherhead town centre, the mainline train station, and offers easy access to the A24 and M25 by car.