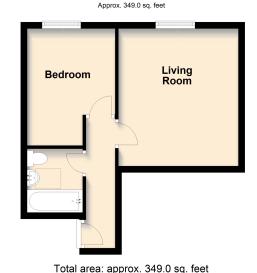

## Tax Band: B Furnished: Flexible

A bright and well presented top floor one bedroom apartment located in the centre of Leatherhead. The apartment comprises an entrance hall, open plan kitchen/living room, good sized double bedroom, spacious bathroom and access to a large loft. At the rear of the property there is a communal garden and allocated off-street parking. The property is just moments from Leatherhead town centre, the mainline train station, and offers easy access to the A24 and M25 by car.

## **Second Floor Flat**

Please note that this floorplan is not to scale and is for illustrative purposes only.

Plan produced using PlanUp.

If your property is on the market with another agent, please check your terms of business to avoid paying two commissions. PACEY WINGENT DICKSON PROPERTY PARTNERSHIP LTD. Registered Office, Station House, Station Approach, East Horsley, KT24 6QX. Registration No. 15446136 (England).