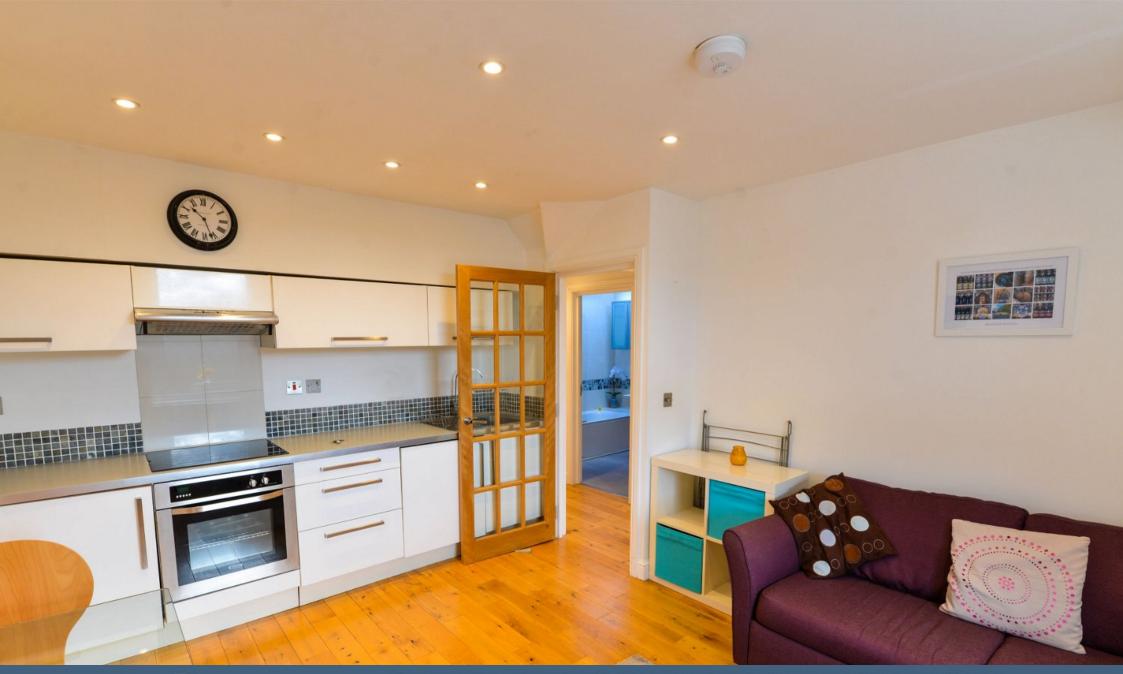

## Leith House, Station Road

£1,150PCM (Deposit: £1,326)

- Top floor
- Bright and spacious
- Gas central heating
- Communal garden

- Great condition
- Allocated off-street parking
- Moments from the train station and town centre
- · Loft access

## Tax Band: B Furnished: Flexible

A bright and well presented top floor one bedroom apartment located in the centre of Leatherhead. The apartment comprises an entrance hall, open plan kitchen/living room, good sized double bedroom, spacious bathroom and access to a large loft. At the rear of the property there is a communal garden and allocated off-street parking. The property is just moments from Leatherhead town centre, the mainline train station, and offers easy access to the A24 and M25 by car.