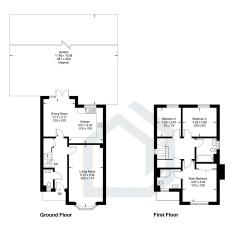

## Drapers Way, Ash, Surrey, GU12

Approximate Gross Internal Area = 105 sq m / 1130 sq ft

ustration for identification purposes only, measurements are approxima not to scale. floorplansUsketch.com @ (ID1100979)