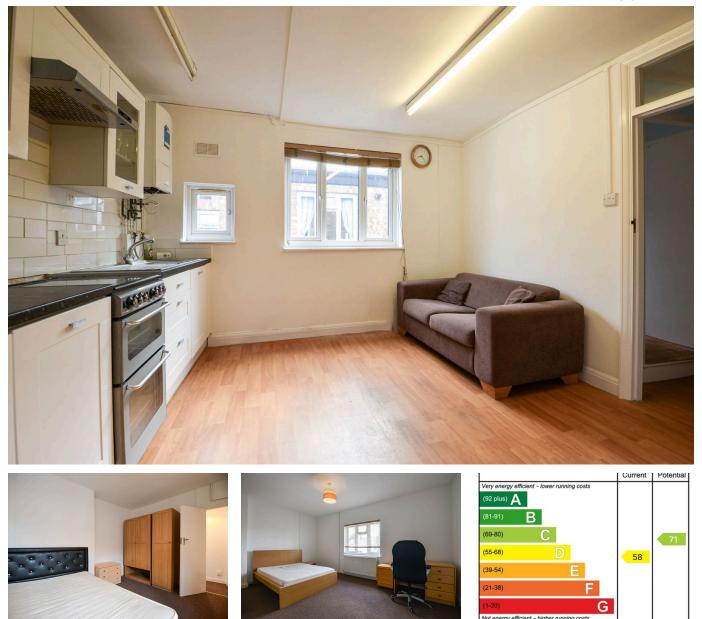

## Cannon Hill Lane, London, SW20

£1,600PCM (Deposit: £1,846)

2 🚰 1 🚘 1

Tax Band: B Furnished: Furnished

A modern two-bedroom first-floor apartment on Cannon Hill Lane in West Wimbledon. This recently redecorated property features two spacious double bedrooms and a well-equipped open-plan kitchen/living area. Conveniently located near Wimbledon Chase and Raynes Park mainline stations, it offers excellent bus links and easy access to local amenities.

## **Key Features**

- Two double bedrooms
- Furnished
- Open-plan kitchen/living room with dual aspect
- Double glazing
- Close to Local Amenities of Morden and Raynes Park

- 1st floor flat
- · Bright and spacious
- · Gas central heating
- Moments from South Merton, Wimbledon Chase and Raynes Park mainline stations
- On road parking available nearbye