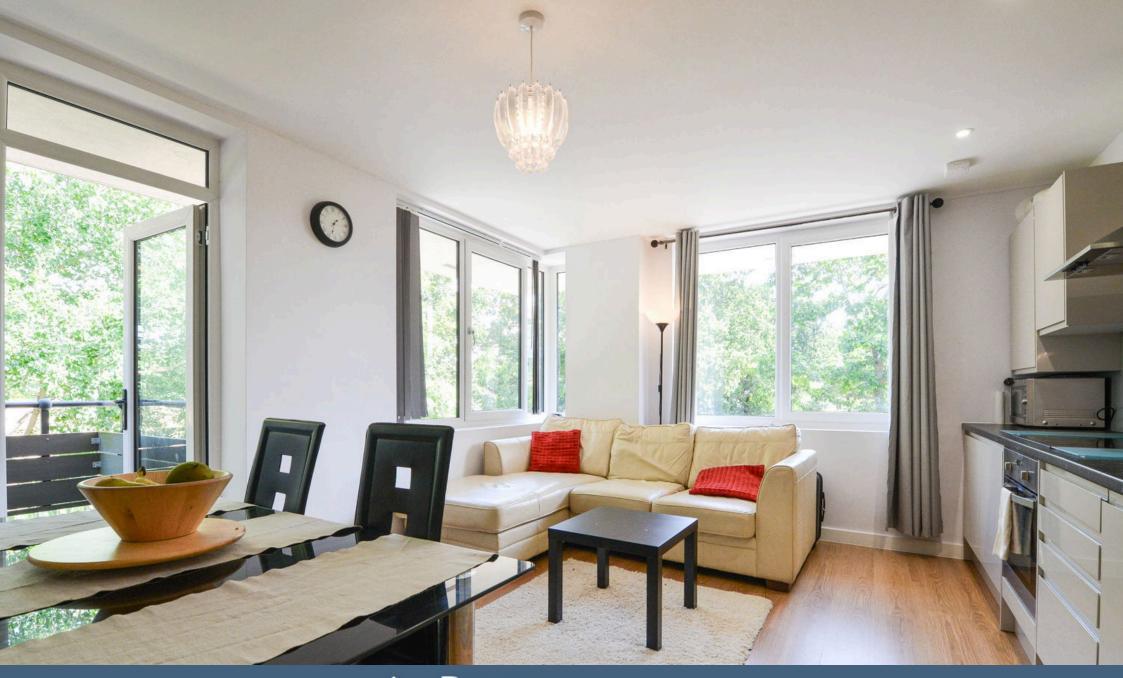

## Prime House, Leatherhead, KT22 7DE

£1,500PCM (Deposit: £1,730)

Tax Band: C Furnished: Flexible

This beautifully presented gated two-bedroom first-floor apartment is just moments away from Leatherhead station and town centre. Large windows fill the space with natural light, enhancing the open-plan living area that extends into a sleek, modern kitchen, complete with high-quality appliances and generous storage.

The standout feature of this flat is the private balcony overlooking trees and fields which is accessible from the living area. It's an ideal spot to enjoy your morning coffee, bask in the sunlight, or unwind after a busy day while taking in the pleasant views. Additionally, the apartment includes an allocated parking space.