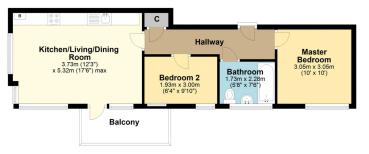

## Prime House, Leatherhead, KT22

First Floor - Approximate gross internal area: 495 sq ft / 46 sq m

Illustration for identification purposes only, measurements are approximate, not to scale

|                                             | Curre | nt Potentia |
|---------------------------------------------|-------|-------------|
| Very energy efficient - lower running costs |       |             |
| (92 plus) 🛕                                 |       |             |
| (81-91) <b>B</b>                            |       |             |
| (69-80)                                     | 76    | 76          |
| (55-68)                                     |       |             |
| (39-54)                                     |       |             |
| (21-38)                                     |       |             |
| (1-20)                                      | 3     |             |
| Not energy efficient - higher running costs |       |             |