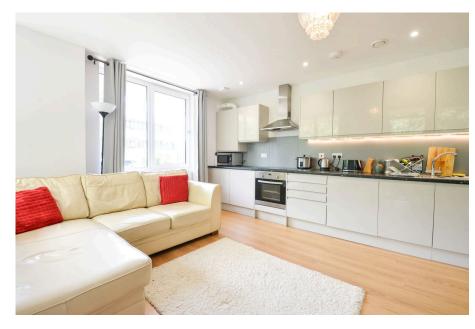

## Prime House, Leatherhead, KT22 7DE

£1,500PCM (Deposit: £1,730)

Tax Band: C Furnished: Flexible

This beautifully presented gated two-bedroom first-floor apartment is just moments away from Leatherhead station and town centre. Large windows fill the space with natural light, enhancing the open-plan living area that extends into a sleek, modern kitchen, complete with high-quality appliances and generous storage.