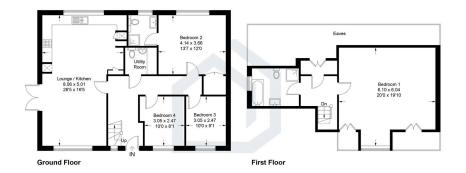

## Loxwood Road, Alfold, GU6 8EW

Approximate Gross Internal Area = 141 sq m / 1518 sq ft

Illustration for identification purposes only, measurements are approximate,

|                                             | Current | t Potentia |
|---------------------------------------------|---------|------------|
| Very energy efficient - lower running costs |         |            |
| (92 plus) <b>A</b>                          |         |            |
| (81-91) <b>B</b>                            |         |            |
| (69-80)                                     | 76      | 76         |
| (55-68)                                     |         |            |
| (39-54)                                     |         |            |
| (21-38)                                     |         |            |
| (1-20)                                      |         |            |
| Not energy efficient - higher running costs | _       |            |