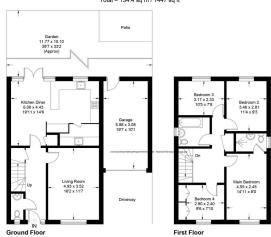

## Buttercup Close, Ash, Guildford, GU12

Approximate Gross Internal Area = 116.0 sq m / 1249 sq ft Garage = 18.4 sq m / 198 sq ft Total = 134.4 sq m / 1447 sq ft

Illustration for identification purposes only, measurements are approximate not to scale. Fourlabs.co @ (ID1132062)