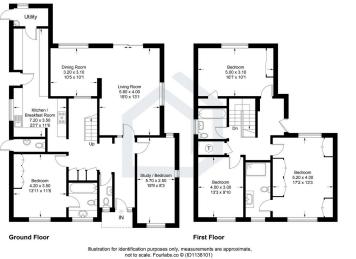

## Tax Band: G Furnished: Unfurnished

This impressive 4/5-bedroom detached house offers a perfect blend of space and comfort, ideal for family living. Featuring a large gated driveway, there's ample parking for several vehicles. The private garden is complete with a patio area for outdoor dining and a shed for additional storage. The home boasts a spacious double reception room with a charming fireplace, providing a warm and inviting atmosphere. Three of the bedrooms come with built-in storage, while two additional double bedrooms offer versatile options for family, guests, or work-from-home study spaces. With three bathrooms and two WCs, convenience is paramount. Conveniently located within walking distance of The Howard of Effingham School and just 1.5 miles from Bookham train station, this property also offers easy access to the M25 at junction 9, making it ideal for commuters. Additionally, it's close to the scenic Polesden Lacey and Ranmore Common, perfect for outdoor enthusiasts.