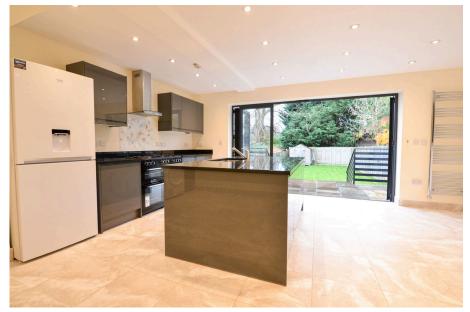

## **Canterbury Road, Guildford, GU2** £2,750PCM (Deposit: £3,288)

- Four double bedrooms
- Large open plan kitchenliving space

Off street parking

- Bi folding doors leading to patio and south facing garden
- ĔPC Rating = C

## Tax Band: C Furnished: Unfurnished

A beautifully finished four-bedroom house, offering a spacious, contemporary kitchen with dining area that opens through bifolding doors onto a patio overlooking the south facing garden. The ground floor also features a large separate reception room (or 4th bedroom) and a convenient downstairs shower room. Upstairs, you'll find three further double bedrooms, including a master with ensuite, plus a modern family bathroom.