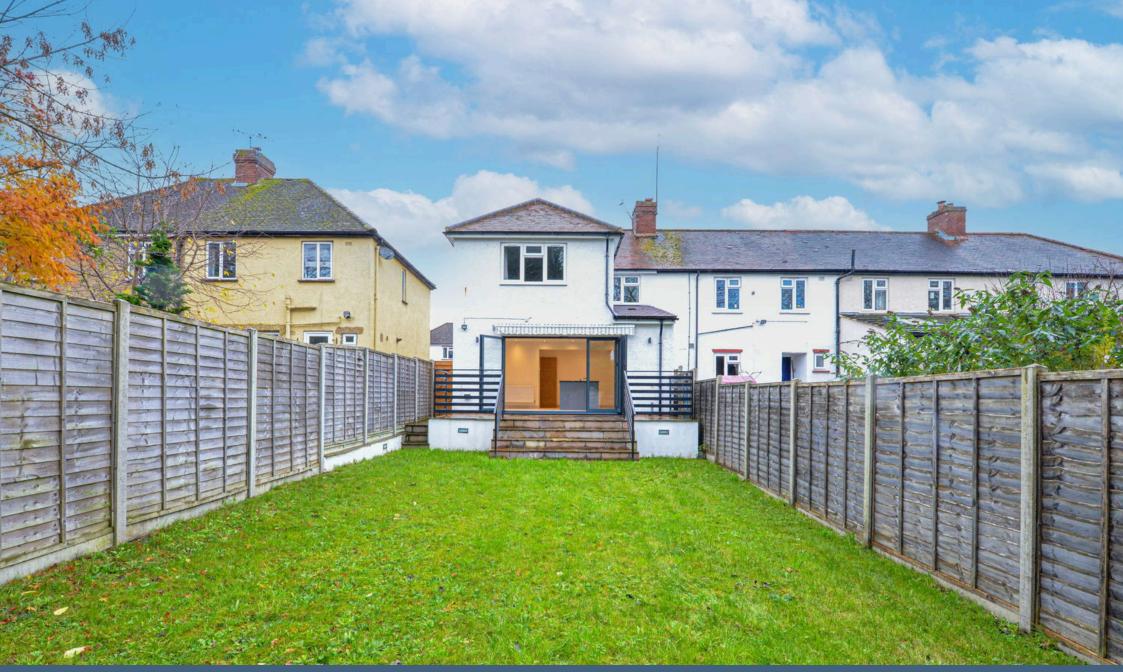

## **Canterbury Road, Guildford, GU2** £2,750PCM (Deposit: £3,288)

- Four double bedrooms
- Large open plan kitchenliving space

Off street parking

- Bi folding doors leading to patio and south facing garden
- ĔPC Rating = C

## Tax Band: C Furnished: Unfurnished

A beautifully finished four-bedroom house, offering a spacious, contemporary kitchen with dining area that opens through bifolding doors onto a patio overlooking the south facing garden. The ground floor also features a large separate reception room (or 4th bedroom) and a convenient downstairs shower room. Upstairs, you'll find three further double bedrooms, including a master with ensuite, plus a modern family bathroom.

The accommodation is generous and flexible, with wellproportioned rooms throughout, all finished to a high standard. Externally, the property benefits from a driveway with ample parking and a private rear garden, featuring a raised patio area perfect for outdoor entertaining. Ideally located, the property is close to local amenities and excellent schools, including Rydes Hill Prep and St Joseph's Catholic Primary School. Guildford town centre, with its shops, restaurants, bars, and entertainment, is just a short distance away.