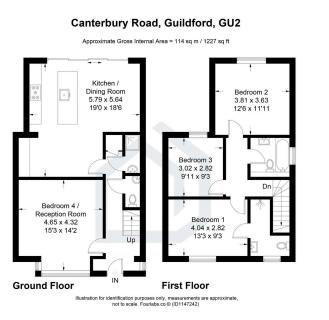

## **Canterbury Road, Guildford, GU2** £2,750PCM (Deposit: £3,288)

- Four double bedrooms
- Large open plan kitchenliving space

Off street parking

- Bi folding doors leading to patio and south facing garden
- ĔPC Rating = C

## Tax Band: C Furnished: Unfurnished

A beautifully finished four-bedroom house, offering a spacious, contemporary kitchen with dining area that opens through bifolding doors onto a patio overlooking the south facing garden. The ground floor also features a large separate reception room (or 4th bedroom) and a convenient downstairs shower room. Upstairs, you'll find three further double bedrooms, including a master with ensuite, plus a modern family bathroom.

The accommodation is generous and flexible, with wellproportioned rooms throughout, all finished to a high standard. Externally, the property benefits from a driveway with ample parking and a private rear garden, featuring a raised patio area perfect for outdoor entertaining. Ideally located, the property is close to local amenities and excellent schools, including Rydes Hill Prep and St Joseph's Catholic Primary School. Guildford town centre, with its shops, restaurants, bars, and entertainment, is just a short distance away.