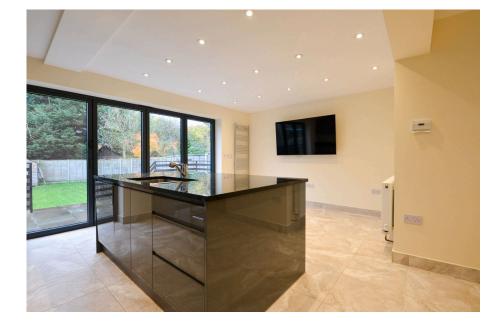

## Tax Band: C Furnished: Unfurnished

A beautifully finished four-bedroom house, offering a spacious, contemporary kitchen with dining area that opens through bifolding doors onto a patio overlooking the south facing garden. The ground floor also features a large separate reception room (or 4th bedroom) and a convenient downstairs shower room. Upstairs, you'll find three further double bedrooms, including a master with ensuite, plus a modern family bathroom.