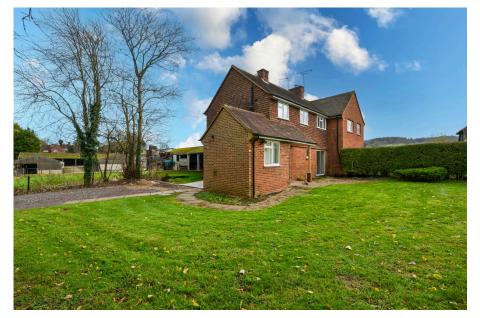

## Blakes Lane, West Horsley, KT24 £2,500PCM (Deposit: £2,884)

- Recently refurbished cottage
   Three good size bedrooms
   and a study
- Pets considered

· Countryside views

Off-street parking

- Situated on the edge of the Surrey Hills, an area of outstanding natural beauty
   Private garden
- Park and Sheepleas
  Easy reach of Guildford and close to amenities and transport links

## Tax Band: F Furnished: Unfurnished

This charming, recently refurbished cottage offers a comfortable and peaceful living space with working fireplace and three generously sized bedrooms. Set in a picturesque semi-rural location, the property enjoys beautiful countryside views, providing a serene backdrop to daily life. With off-street parking, a private garden with shed and easy access to countryside walks, including nearby Hatchlands Park and Sheepleas, nature lovers will truly appreciate the location. Pets are considered, making this the perfect home for pet owners. The property also benefits from being within easy reach of Guildford ensuring you can enjoy both the peace of rural life and the convenience of the town. There is an abundance of amenities in the local area, ranging from lovely country pubs and miles of open countryside, yet only two miles away is Horsley Station (Waterloo 45 mins approx.), with the A3 & M25 both close to hand, and equidistant are both Heathrow and Gatwick airports.