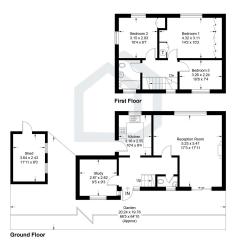

## 🍋 3 🚰 1 🚘 2

Blakes Lane, West Horsley, KT24 Approximate Gross Internal Area = 95.7 sq m / 1030 sq ft Shed = 8.9 sq m / 96 sq ft Total = 104.6 sq m / 1126 sq ft

tion for identification purposes only, measurements are appr not to scale. Fourlabs.co @ (ID1151442)