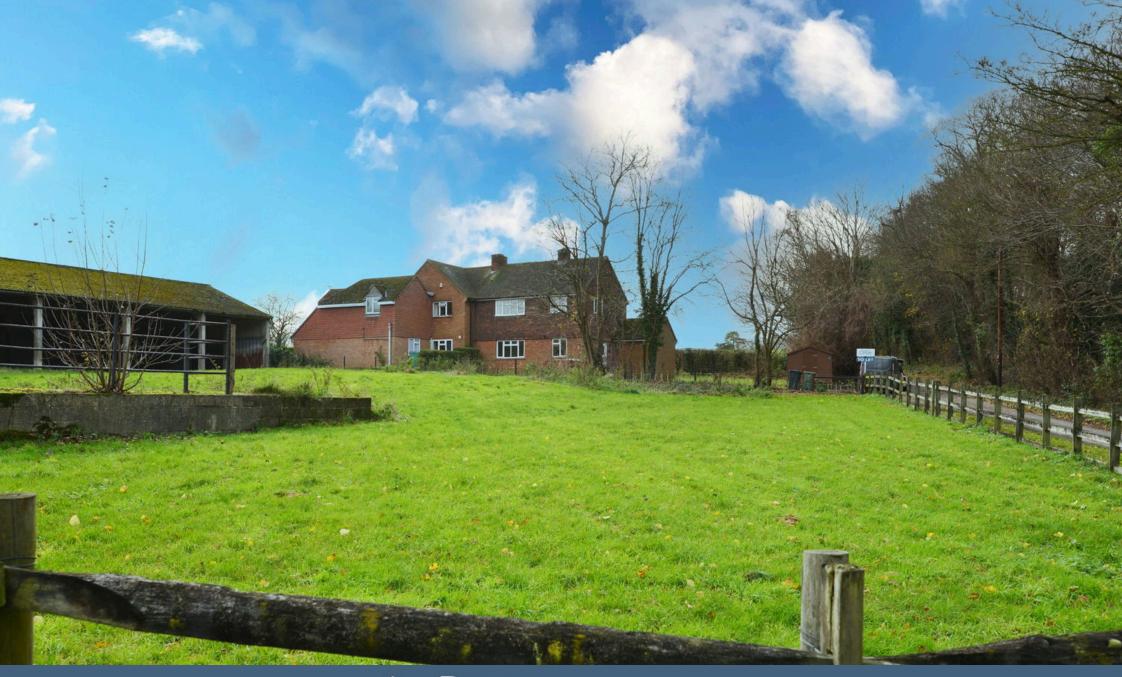

## Blakes Lane, West Horsley, KT24 £2,500PCM (Deposit: £2,884)

- Recently refurbished cottage
   Three good size bedrooms
   and a study
- Pets considered

· Countryside views

Off-street parking

- Situated on the edge of the Surrey Hills, an area of outstanding natural beauty
   Private garden
- Park and Sheepleas
  Easy reach of Guildford and close to amenities and transport links

## Tax Band: F Furnished: Unfurnished

This charming, recently refurbished cottage offers a comfortable and peaceful living space with working fireplace and three generously sized bedrooms. Set in a picturesque semi-rural location, the property enjoys beautiful countryside views, providing a serene backdrop to daily life. With off-street parking, a private garden with shed and easy access to countryside walks, including nearby Hatchlands Park and Sheepleas, nature lovers will truly appreciate the location. Pets are considered, making this the perfect home for pet owners. The property also benefits from being within easy reach of Guildford ensuring you can enjoy both the peace of rural life and the convenience of the town. There is an abundance of amenities in the local area, ranging from lovely country pubs and miles of open countryside, yet only two miles away is Horsley Station (Waterloo 45 mins approx.), with the A3 & M25 both close to hand, and equidistant are both Heathrow and Gatwick airports.