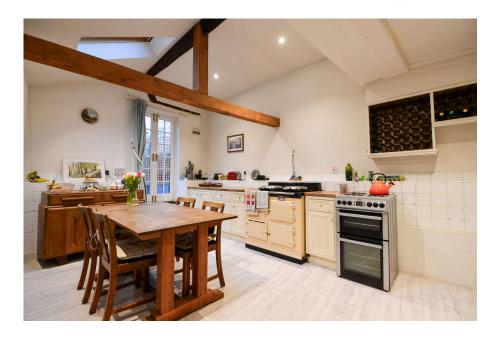

 No deposit option available
Easy access to A3 to London, airports and the South Coast

**₽**3 **₽**2 **₽**3

Tax Band: D Furnished: Unfurnished

This charming 3-bedroom Grade II listed cottage is ideally located just moments from Godalming High Street, offering spacious living across four floors. The property features a stunning kitchen/breakfast room with vaulted ceilings and an AGA, blending modern comfort with character. The cosy living room, with a wood burner, adds warmth and charm, while the property also boasts leaded windows, feature fireplaces, and a luxurious roll-top bath. A recently landscaped garden with a paved patio and off-street parking adds convenience. Situated in the heart of Godalming, the property is within easy reach of shops, restaurants, and amenities. The River Wey is nearby for scenic walks, and Godalming Station, just 0.1 miles away, offers a 47-minute direct train service to London Waterloo. Guildford is just a short drive away, offering excellent shopping, while the A3 provides easy access to London, the South Coast, Gatwick, Heathrow, and the M25.