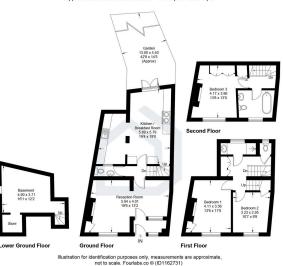

## Mill Lane, Godalming, GU7 1HF

Approximate Gross Internal Area = 141 sq m / 1518 sq ft

INDEPENDENT PROPERTY AGENTS

If your property is on the market with another agent, please check your terms of business to avoid paying two commissions. PACEY WINGENT DICKSON PROPERTY PARTNERSHIP LTD. Registered Office, Station House, Station Approach, East Horsley, KT24 6QX. Registration No. 15446136 (England).