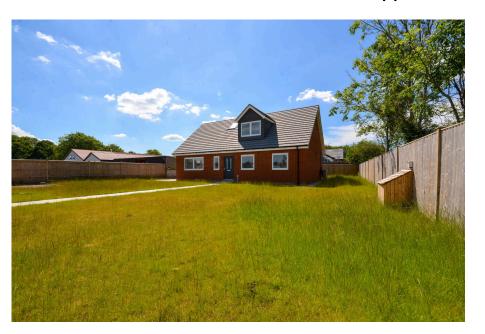

Air-Source heat pump central
 EV charging point heating system

Large wrap-around south facing garden

 A short walk to the local cafe and countryside walks

## Offers in excess of £630,000

Accessed via electric gates. A newly built detached fourbedroom house. 10 year build guarantee. Four bedrooms, two bathrooms, cloakroom and an open-plan kitchen/living area with French doors leading to a large patio.