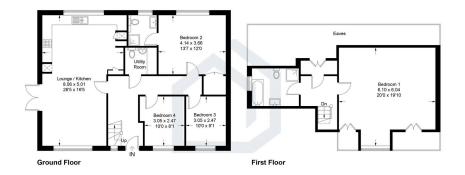

## Loxwood Road, Alfold, GU6 8EW

Approximate Gross Internal Area = 141 sq m / 1518 sq ft

Illustration for identification purposes only, measurements are approximate,

|                                             | С        | urrent | Potentia |
|---------------------------------------------|----------|--------|----------|
| Very energy efficient - lower running costs |          |        |          |
| (92 plus) 🛕                                 |          |        |          |
| (81-91) <b>B</b>                            |          |        |          |
| (69-80)                                     |          | 76     | 76       |
| (55-68)                                     |          |        |          |
| (39-54)                                     |          |        |          |
| (21-38)                                     |          |        |          |
| (1-20)                                      | <b>;</b> |        |          |
| Not energy efficient - higher running costs |          |        |          |