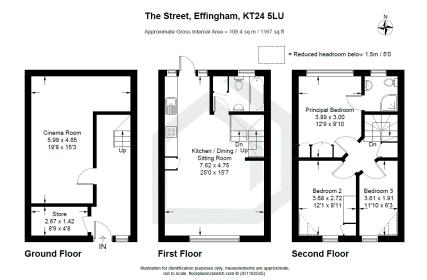

## Offers Over £525,000

**₽**3 **₽**2 **₽**2

- Gorgeous three bedroom townhouse
- Two bathrooms

 Newly refurbished throughout Cinema/TV room

Open plan living

Ensuite & Separate family bathroom

Private garden

- Easy access to A3/A24/M25
- Located in the centre of the village close to pubs/ restaurants and shops
- Walking distance to Howard of Effingham School and St. Lawrence Primary

\*VIRTUAL TOUR\* Newly refurbished three-storey townhouse located in the heart of Effingham, Surrey. The property features three bedrooms, two bathrooms (one ensuite), open plan kitchen/living/dining space and a private garden. The house also boasts an incredible cinema/TV room.