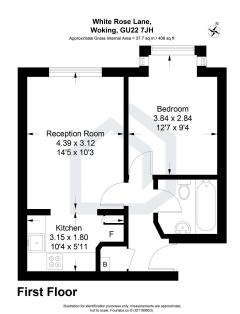

## White Rose Lane, Woking, GU22 7JH

£1,350PCM (Deposit: £1,615)

 Spacious one bedroom apartment

Large reception room

Off-street parking

· Close to Woking station

First floor apartment

· Communal area recently redecorated

 Moments from Woking town
 Semi open-plan kitchen centre

Tax Band: C Furnished: Unfurnished

A charming and well-lit one-bedroom flat situated on the first floor of a well-maintained residential block. The property features a spacious reception room with a semi-open plan kitchen and benefits from off-street parking. Conveniently located just moments from Woking town centre, residents can enjoy a variety of shopping and entertainment options, as well as easy access to Woking mainline station with direct links to London Waterloo.