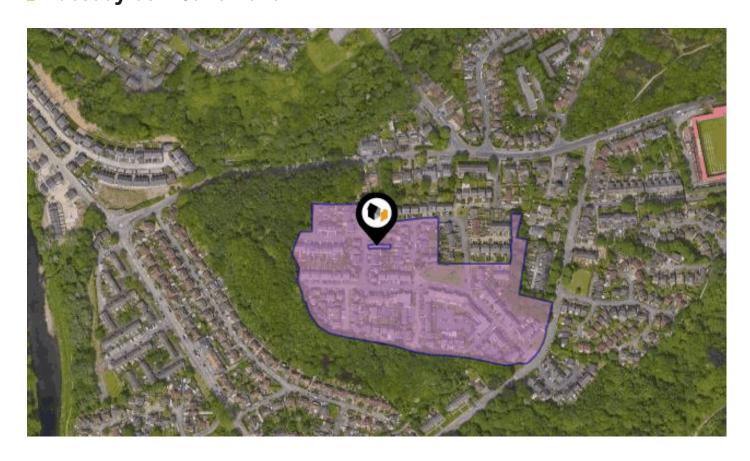

#### **Local Area**

**Local Authority:** Salford **Conservation Area:** No

Flood Risk:

• Rivers & Seas Very low

Surface Water

**Estimated Broadband Speeds** 

(Standard - Superfast - Ultrafast)

7 1800

mb/s mb/s

#### **Mobile Coverage:**

(based on calls indoors)

Very low

Satellite/Fibre TV Availability: