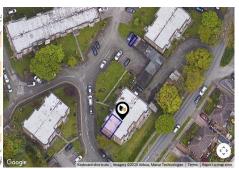

# KFB: Key Facts For Buyers

A Guide to This Property & the Local Area **Tuesday 03<sup>rd</sup> June 2025** 

FLAT 85, BRENTWOOD COURT, LOWTHER ROAD, PRESTWICH, MANCHESTER, M25 9PX

**Estate Apps** 

#### **Property**

Flat / Maisonette Type:

**Bedrooms:** 

Plot Area: 0.01 acres Year Built: 1967-1975 Council Tax: Band A **Annual Estimate:** £1,610 Title Number: GM134848

**UPRN:** 10003116730

**Last Sold Date:** 29/07/2002 **Last Sold Price:** £42,500 £77 Last Sold £/ft<sup>2</sup>: