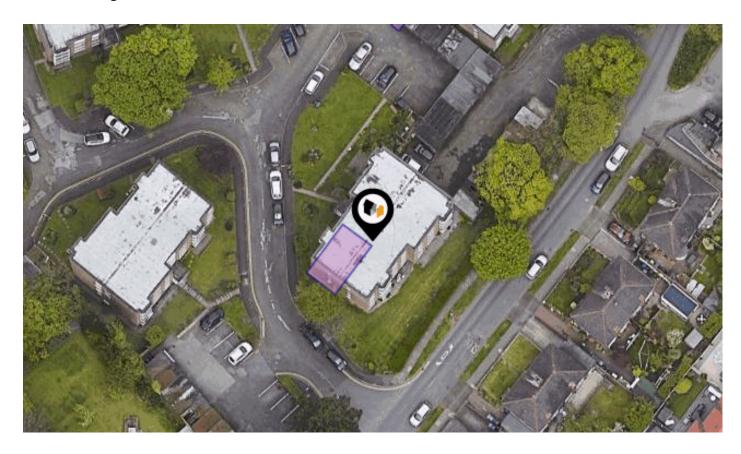

# KFB: Key Facts For Buyers

A Guide to This Property & the Local Area **Tuesday 03<sup>rd</sup> June 2025** 

FLAT 85, BRENTWOOD COURT, LOWTHER ROAD, PRESTWICH, MANCHESTER, M25 9PX

**Estate Apps** 

#### **Property**

Flat / Maisonette Type:

**Bedrooms:** 

Plot Area: 0.01 acres Year Built: 1967-1975 Council Tax: Band A **Annual Estimate:** £1,610 Title Number: GM134848

**UPRN:** 10003116730

**Last Sold Date:** 29/07/2002 **Last Sold Price:** £42,500 £77 Last Sold £/ft<sup>2</sup>: