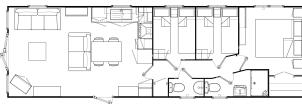

# THREE BEDROOM 39' x 12'

Ferndown House, Unit 90, Old Barn Farm Road, Woolsbridge Industrial Park, Three Legged Cross, Wimborne, Dorset BH21 6SU

T 0333 577 5274 | E info@regallh.co.uk | W regallh.co.uk