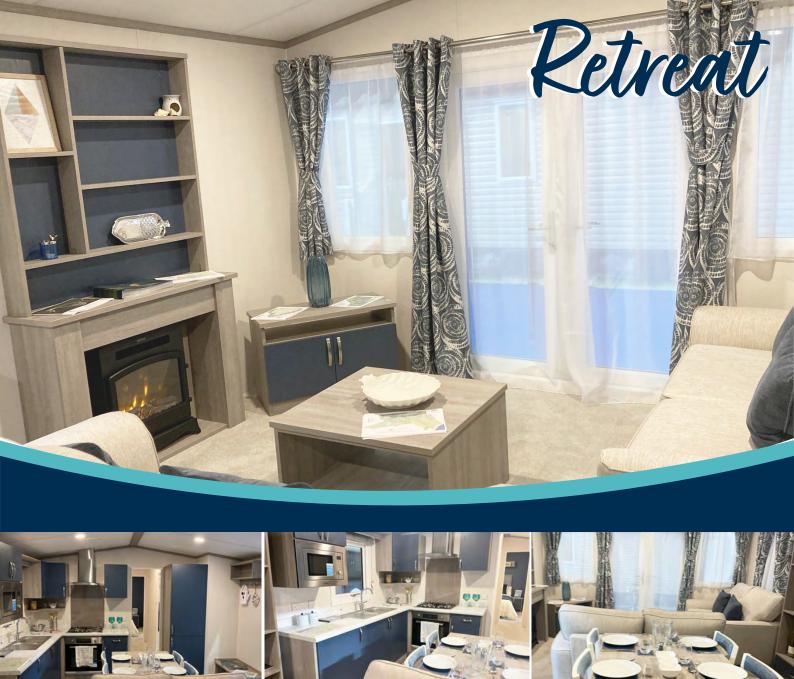

#### Lounge

- Freestanding sofa and sofa bed with scatter cushions
- Feature electric stove set in a fire unit with shelves
- TV unit with storage
- Contemporary bookshelf / display unit and coffee table
- USB socket

### Kitchen / Dining Area

- Domestic sized kitchen units
- Integrated fridge freezer and microwave
- Oven and 4-burner hob with curved glass cooker hood
- Freestanding dining table and four chairs
- Bench seat and coat hooks