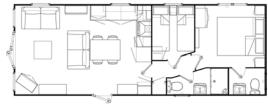

### TWO BEDROOM 33' x 12'

### **TWO BEDROOM 36' x 12'**

## TWO BEDROOM 38' x 12'