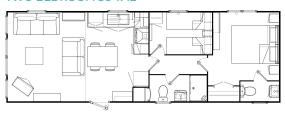

# THREE BEDROOM 39' x 12'

Ferndown House, Unit 90, Old Barn Farm Road, Woolsbridge Industrial Park, Three Legged Cross, Wimborne, Dorset BH21 6SU

T 0333 577 5274 | E info@regallh.co.uk | W regallh.co.uk