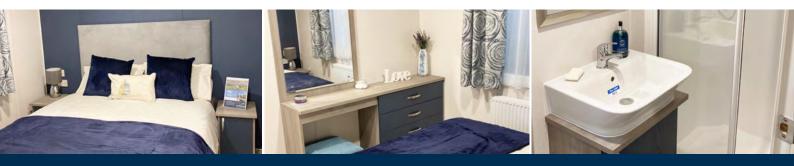

### Master Bedroom

- King-size bed with wallmounted headboard
- Floating shelf above the bed
- Dressing table with stool (stool to 38ft only)
- Fitted wardrobe and bedside cabinets
- Feature blue wall
- Wall lights
- USB sockets

### Bathroom / En-suite

• Fully enclosed shower with glass sliding door