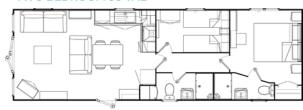

### TWO BEDROOM 33' x 12'

### **TWO BEDROOM 36' x 12'**

## TWO BEDROOM 38' x 12'