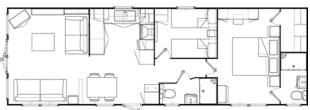

/ Dining Area

- High quality domestic sized kitchen units and 40mm worktops
- Integrated fridge freezer
- Integrated microwave
- Gas cooker with oven, grill and 4-burner hob
- Soft close cupboard doors and drawers
- Freestanding dining table and chairs

#### Master Bedroom

- King-size bed
- Walk-in wardrobe

- En-suite shower room (2 bed only)
- Dressing table
- USB sockets and wall mounted bedside lights

## Twin Bedroom

- 2ft 6inch beds (2 bed model)
- TV point
- USB socket

#### Bathroom / En-suite

• Fully enclosed shower with sliding glass door

## **Popular Optional Features**

- · CanExel cladding
- Anthracite Windows
- · Dishwasher or washing machine

#### TWO BEDROOM 36' x 12'



## TWO BEDROOM 40' x 13' CENTRE LOUNGE



#### **TWO BEDROOM 40' x 12'**



TWO BEDROOM 40' x 13



#### THREE BEDROOM 40' x 13'



Ferndown House, Unit 90, Old Barn Farm Road, Woolsbridge Industrial Park, Three Legged Cross, Wimborne, Dorset BH21 6SU

T 0333 577 5274 | E info@regallh.co.uk | W regallh.co.uk

Regal Leisure Homes is a divison of Omar Park Homes Limited. Registered in England No. 06860361. Registered Office: London Road, Brandon, Suffolk IP27 ONE