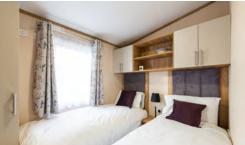

# CONTEMPORARY, Relaxed Feel

Spacious, contemporary and comfortable with a home from home feel, the Hemsworth provides the perfect family escape!







## **FEATURES**

#### Exterior

- White uPVC double glazing
- French doors
- Large front windows with panoramic views
- Sandstone aluminium cladding

## Construction

- Fully insulated floors, walls and roof
- Twin axle pre-galvanised steel chassis with detachable tow bar
- Vaulted ceiling throughout
- Minimum ceiling height of
- Gas combi central heating system

#### Lounge

 Ample seating with two separate freestanding sofas

- Brise Soleil separating the lounge and dining area
- Flame effect electric fire
- Pull out occasional sofa bed
- TV unit and ample storage
- Four scatter cushions
- USB sockets

## Kitchen / Dining Area

- High quality domestic sized kitchen units and 40mm worktops
- Integrated fridge freezer
- Integrated microwave
- Gas cooker with oven, grill and 4-burner ho