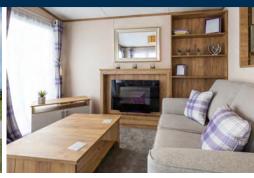

#### Lounge

 Ample seating with two separate freestanding sofas

- Brise Soleil separating the lounge and dining area
- Flame effect electric fire
- Pull out occasional sofa bed
- TV unit and ample storage
- Four scatter cushions
- USB sockets