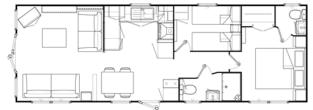

#### TWO BEDROOM 36' x 12'

## TWO BEDROOM 40' x 13' CENTRE LOUNGE

#### **TWO BEDROOM 40' x 12'**

TWO BEDROOM 40' x 13

#### THREE BEDROOM 40' x 13'

Ferndown House, Unit 90, Old Barn Farm Road, Woolsbridge Industrial Park, Three Legged Cross, Wimborne, Dorset BH21 6SU

T 0333 577 5274 | E info@regallh.co.uk | W regallh.co.uk