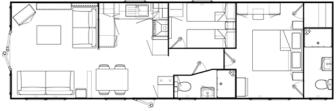

USB sockets

## Kitchen / Dining Area

- High quality domestic sized kitchen units and 40mm worktops
- Integrated fridge freezer
- Integrated microwave
- Gas cooker with oven, grill and 4-burner hob
- Soft close cupboard doors and drawers
- Freestanding dining table and chairs

#### Master Bedroom

- King-size bed
- Walk-in wardrobe

- En-suite shower room (2 bed only)
- Dressing table
- USB sockets and wall mounted bedside lights

## Twin Bedroom

- 2ft 6inch beds (2 bed model)
- TV point
- USB socket

#### Bathroom / En-suite

• Fully enclosed shower with sliding glass door

## **Popular Optional Features**

- · CanExel cladding
- Anthracite Windows
- · Dishwasher or washing machine

#### TWO BEDROOM 36' x 12'



## TWO BEDROOM 40' x 13' CENTRE LOUNGE



#### **TWO BEDROOM 40' x 12'**



TWO BEDROOM 40' x 13



#### THREE BEDROOM 40' x 13'



Ferndown House, Unit 90, Old Barn Farm Road, Woolsbridge Industrial Park, Three Legged Cross, Wimborne, Dorset BH21 6SU

T 0333 577 5274 | E info@regallh.co.uk | W regallh.co.uk

Regal Leisure Homes is a divison of Omar Park Homes Limited. Registered in England No. 06860361. Registered Office: London Road, Brandon, Suffolk IP27 ONE