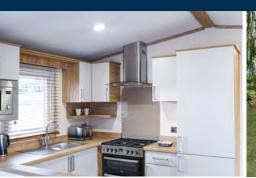

## Kitchen / Dining Area

- High quality domestic sized kitchen units and 40mm worktops
- Integrated fridge freezer
- Integrated microwave
- Gas cooker with oven, grill and 4-burner hob
- Soft close cupboard doors and drawers
- Freestanding dining table and chairs