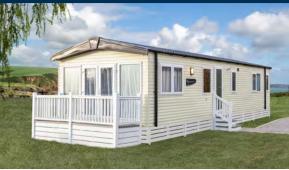

#### Exterior

- White uPVC double glazing
- French doors
- Large front windows with panoramic views
- Sandstone aluminium cladding

## Construction

- Fully insulated floors, walls and roof
- Twin axle pre-galvanised steel chassis with detachable tow bar
- Vaulted ceiling throughout
- Minimum ceiling height of
- Gas combi central heating system