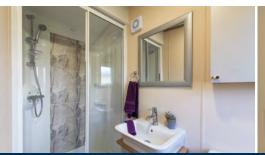

# CONTEMPORARY, Relaxed Feel

Spacious, contemporary and comfortable with a home from home feel, the Hemsworth provides the perfect family escape!







## **FEATURES**

#### Exterior

- White uPVC double glazing
- French doors
- Large front windows with panoramic views
- Sandstone aluminium cladding

## Construction

- Fully insulated floors, walls and roof
- Twin axle pre-galvanised steel chassis with detachable tow bar
- Vaulted ceiling throughout
- Minimum ceiling height of
- Gas combi central heating system

#### Lounge

 Ample seating with two separate freestanding sofas

- Brise Soleil separating the lounge and dining area
- Flame effect electric fire
- Pull out occasional sofa bed
- TV unit and ample storage
- Four scatter cushions
- USB sockets

## Kitchen / Dining Area

- High quality domestic sized kitchen units and 40mm worktops
- Integrated fridge freezer
- Integrated microwave
- Gas cooker with oven, grill and 4-burner