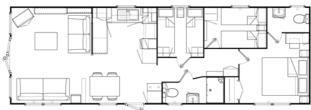

#### THREE BEDROOM 40' x 13'

Ferndown House, Unit 90, Old Barn Farm Road, Woolsbridge Industrial Park, Three Legged Cross, Wimborne, Dorset BH21 6SU

T 0333 577 5274 | E info@regallh.co.uk | W regallh.co.uk