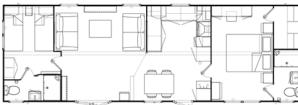

storage
- Four scatter cushions
- USB sockets

## Kitchen / Dining Area

- High quality domestic sized kitchen units and 40mm worktops
- Integrated fridge freezer
- Integrated microwave
- Gas cooker with oven, grill and 4-burner hob
- Soft close cupboard doors and drawers
- Freestanding dining table and chairs

#### Master Bedroom

- King-size bed
- Walk-in wardrobe

- En-suite shower room (2 bed only)
- Dressing table
- USB sockets and wall mounted bedside lights

## Twin Bedroom

- 2ft 6inch beds (2 bed model)
- TV point
- USB socket

#### Bathroom / En-suite

• Fully enclosed shower with sliding glass door

## **Popular Optional Features**

- · CanExel cladding
- Anthracite Windows
- · Dishwasher or washing machine

#### TWO BEDROOM 36' x 12'



## TWO BEDROOM 40' x 13' CENTRE LOUNGE



#### **TWO BEDROOM 40' x 12'**



TWO BEDROOM 40' x 13



#### THREE BEDROOM 40' x 13'



Ferndown House, Unit 90, Old Barn Farm Road, Woolsbridge Industrial Park, Three Legged Cross, Wimborne, Dorset BH21 6SU

T 0333 577 5274 | E info@regallh.co.uk | W regallh.co.uk

Regal Leisure Homes is a divison of Omar Park Homes Limited. Registered in England No. 06860361. Registered Office: London Road, Brandon, Suffolk IP27 ONE