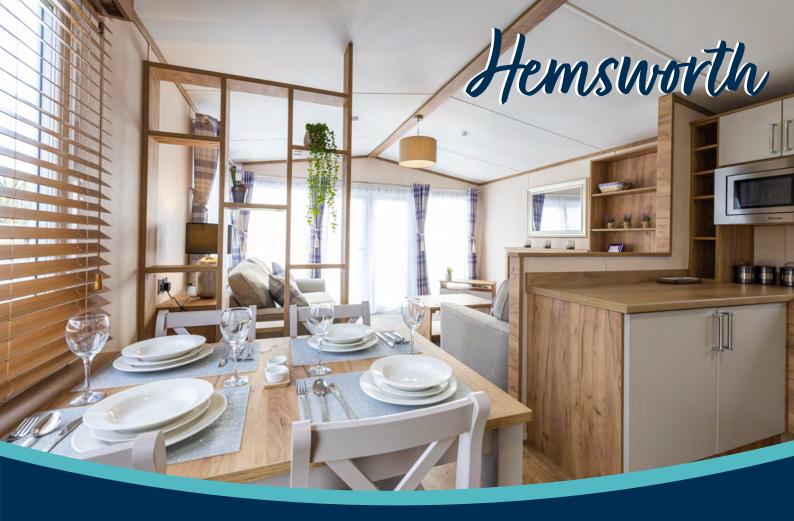

#### Lounge

 Ample seating with two separate freestanding sofas

- Brise Soleil separating the lounge and dining area
- Flame effect electric fire
- Pull out occasional sofa bed
- TV unit and ample storage
- Four scatter cushions
- USB sockets

## Kitchen / Dining Area

- High quality domestic sized kitchen units and 40mm worktops
- Integrated fridge freezer
- Integrated microwave
- Gas cooker with oven, grill and 4-burner hob
- Soft close cupboard doors and drawers
- Freestanding dining table and chairs