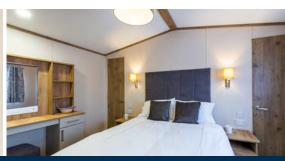

#### Master Bedroom

- King-size bed
- Walk-in wardrobe

- En-suite shower room (2 bed only)
- Dressing table
- USB sockets and wall mounted bedside lights