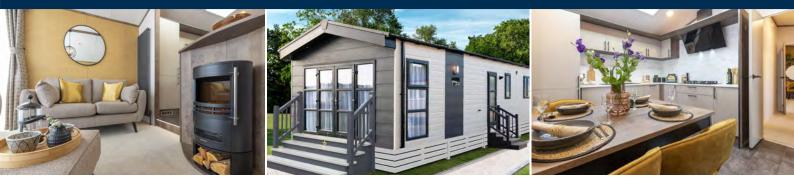

### Exterior

- Large, front aspect, panoramic windows and French doors with black bars
- Rigid Claystone vinyl exterior cladding
- Feature Anthracite stone effect cladding to front and side aspect
- Anthracite uPVC double glazing

#### Lounge

- Modern freestanding sofa, two armchairs and a large footstool
- Cylindrical electric log burner
- Contemporary feature radiators
- Ceiling mounted Bluetooth
  speakers
- speakers
- Freestanding TV unit
- Pendant lighting

### Kitchen / Dining Area

- Double Velux windows
- Larder cupboard
- Domestic sized kitchen units with soft close doors and drawers
- Integrated fridge freezer, washing machine, microwave, oven and slimline dishwasher
- Designer glass extractor hood
- Stylish 25mm worktop and
- matching full-height upstandBlack nickel light switches
- and socketsFreestanding dining table with four designer chairs