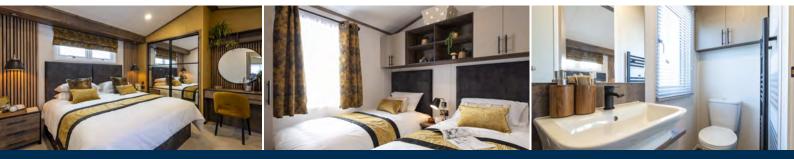

#### Master Bedroom

- Super king-size divan and luxury mattress
- Large built-in wardrobe with mirrored sliding doors
- Window seat and cushions with built-in storage
- Luxurious scatter cushions and matching bed runners

- Feature pendant bedside lights
- Recessed dressing table Feature wallboard
- TV point and USB socket
- Black nickel light switches and sockets

### **Twin Bedroom**

- 3ft beds with wall mounted headboards
- TV point and USB socket
- Fitted wardrobe, shelves and cupboards

### Bathroom / En-suite

• Fully enclosed shower with sliding glass door