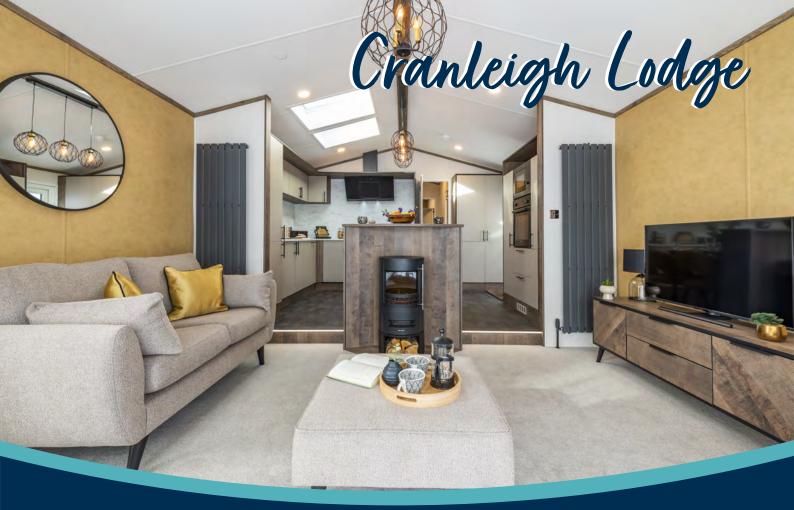

LUXURY LIVING, Boutique feel

Pushing the boundaries in both structural styling and interior design, the new, flagship, Cranleigh Lodge by Regal is an opulent and luxurious holiday home with a boutique hotel feel.

#### Lounge

- Modern freestanding sofa, two armchairs and a large footstool
- Cylindrical electric log burner
- Contemporary feature radiators
- Ceiling mounted Bluetooth
  speakers
- speakers
- Freestanding TV unit
- Pendant lighting

- Black nickel light switches and sockets
- Four scatter cushions
- Feature wall board
- USB socket