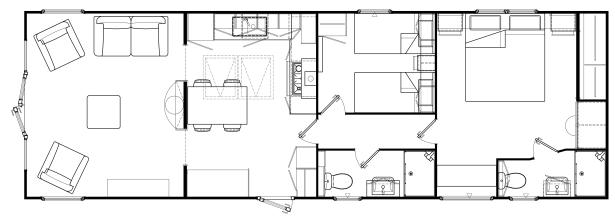

### **TWO BEDROOM 43' x 14'**

Ferndown House, Unit 90, Old Barn Farm Road, Woolsbridge Industrial Park, Three Legged Cross, Wimborne, Dorset BH21 6SU