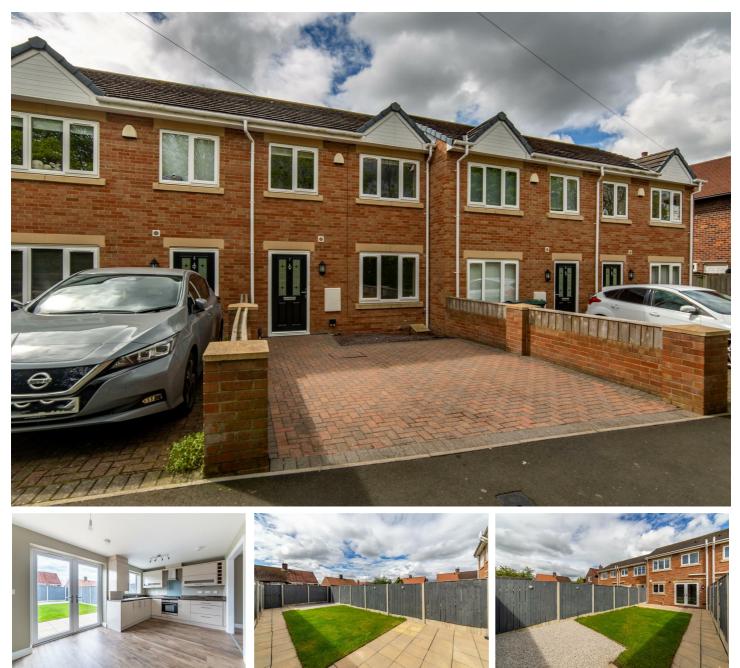

## Willington Mews, Wallsend, NE28 7FA £950 PCM

Available 1st of May 2024 - Rent £950pcm - Two Double Bedrooms with inbuilt wardrobes -Spacious open plan kitchen/diner with built-in kitchen appliances (Fridge/Freezer / Wasing Machine / Dish Washer / Oven & Hob - Modern high spec bathroom - Additional WC on the ground floor - Single driveway - Spacious garden - Available on an Unfurnished basis. Brunton Residential are pleased to offer to the rental market this two double bedroom recently built house on Willington Mews, Engine Inn Road, Wallsend, convenient located for access to the Coast Road and the al9.

The development was completed in 2014 to modern building standards, the house is spacious and very well presented, briefly comprising: entrance hallway, lounge with virgin media cabling, dining kitchen with integrated appliances, downstairs WC, to the first floor there are two double bedrooms and a bathroom with shower over bath. Externally there is a driveway to the front and a private garden to the rear. Additional benefits include gas central heating and double glazing.

The property is available from 1st May 2024@ £950pcm on an unfurnished basis, high demand is anticipated, please act quickly to avoid disappointment. Suitable for professionals / couples.

Pets and inside smoking strictly not permitted.