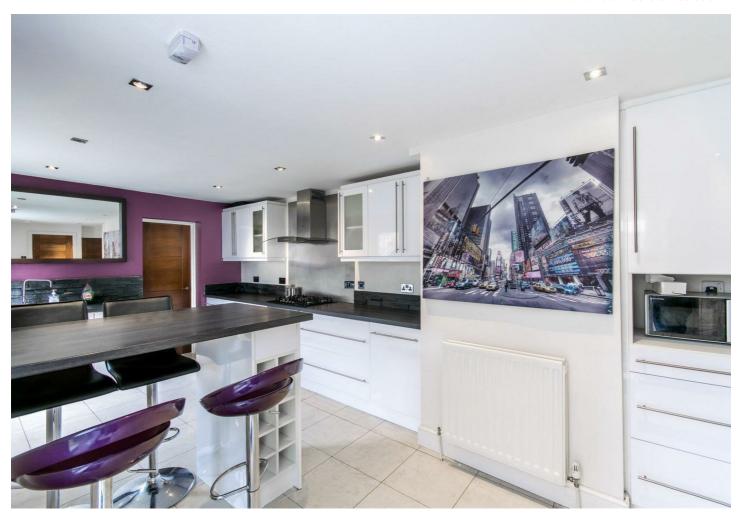

## Rothbury Terrace, Heaton, NE6 5XH £2,860 PCM

\*\*360 Virtual Tour\*\* Available 19th August 2024 - Rent £110pppw / £2,860pcm - Large House split over 3 floors - modernised throughout - Utility Room - High Spec Kitchen/Bathrooms - Private rear yard - On-street parking

\*\*360 Virtual Tour\*\* Available 19th August 2024 - Rent £110pppw / £2,860pcm - Large House split over 3 floors - modernised throughout - Utility Room - High Spec Kitchen/Bathrooms - Private rear yard - Onstreet parking - One of the best 6 beds in Heaton !!! Please use the virtual tour before booking a viewing.