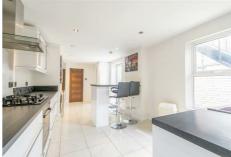

## Rothbury Terrace, Heaton, NE6 5XH £2,860 PCM

\*\*360 Virtual Tour\*\* Available 19th August 2024 - Rent £110pppw / £2,860pcm - Large House split over 3 floors - modernised throughout - Utility Room - High Spec Kitchen/Bathrooms - Private rear yard - On-street parking

\*\*360 Virtual Tour\*\* Available 19th August 2024 - Rent £110pppw / £2,860pcm - Large House split over 3 floors - modernised throughout - Utility Room - High Spec Kitchen/Bathrooms - Private rear yard - Onstreet parking - One of the best 6 beds in Heaton !!! Please use the virtual tour before booking a viewing.