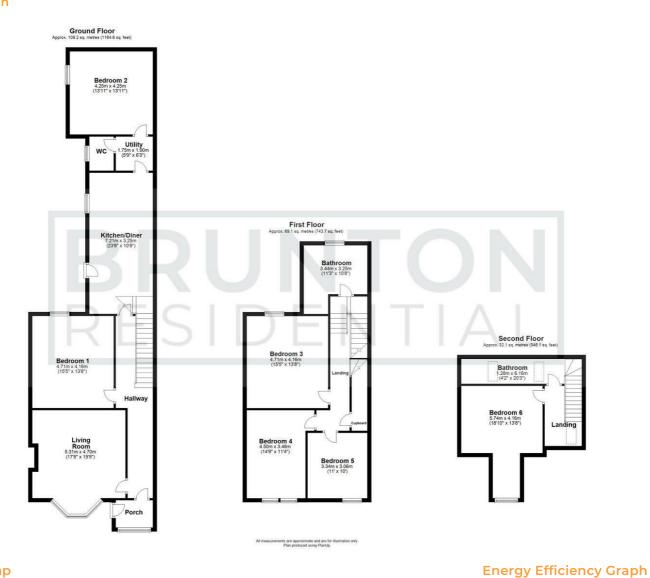

## Rothbury Terrace, Heaton, NE6 5XH £2,860 PCM

\*\*360 Virtual Tour\*\* Available 19th August 2024 - Rent £110pppw / £2,860pcm - Large House split over 3 floors - modernised throughout - Utility Room - High Spec Kitchen/Bathrooms - Private rear yard - On-street parking

\*\*360 Virtual Tour\*\* Available 19th August 2024 - Rent £110pppw / £2,860pcm - Large House split over 3 floors - modernised throughout - Utility Room - High Spec Kitchen/Bathrooms - Private rear yard - Onstreet parking - One of the best 6 beds in Heaton !!! Please use the virtual tour before booking a viewing.