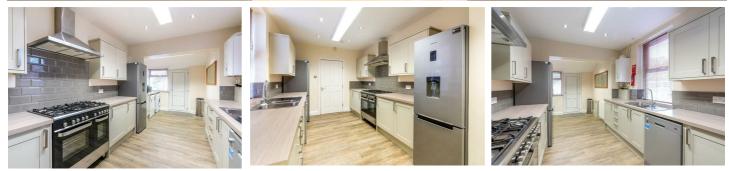

· Available 16th August 2024

• Rent £110pppw / £2,860pcm

• Extra £22pppw bills inclusive (gas, electricity, water, broadband, tv license)

- $\cdot$  Three storey double fronted terraced house
- Very high standard
- · 6 Double bedrooms
- · 2 bathrooms
- Modern kitchen
- · Act fast enquire now to arrange a viewing!