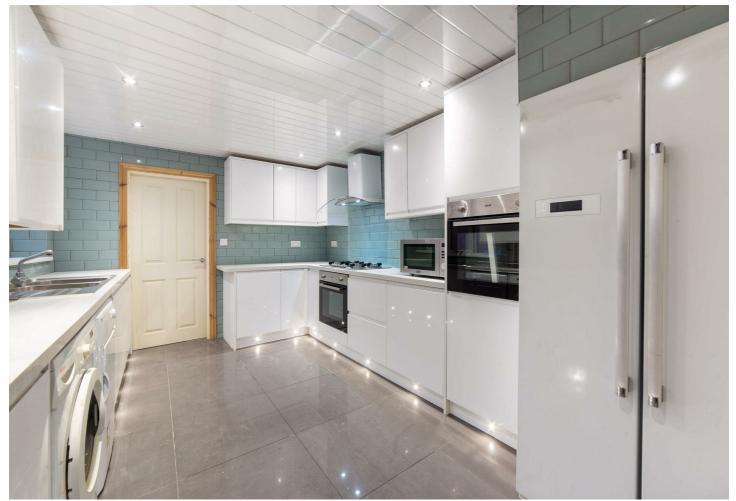

# Cartington Terrace, Heaton, NE6 5QQ £2,210 PCM

\*\*\* 360 VIRTUAL TOUR \*\*\* - Available 1st September 2024 - Rent £85pppw / £2,210pcm - 6
Double Bedrooms - Large Semi-Detached House - Two Bathrooms & Additional WC - Large
Kitchen - Walking Distance To City Centre - Popular Heaton Location - Must Be Seen Furnished

Brunton Residential - Fantastic 6 double bedroom student home available 1st September 2024, located on Cartington Terrace, Heaton, Walking distance to City Centre, Great popular student area.

- · Available 1st September 2024
- •£85pppw/£2,210pcm
- Extra £22pppw bills inclusive (gas, electricity, water, broadband, tv license)
- · Large Semi-Detached house
- · High standard
- · 6 Double bedrooms
- · 2 Bathrooms
- · Large living room & kitchen
- · One of the best student houses available
- · Act fast enquire now to arrange a viewing!