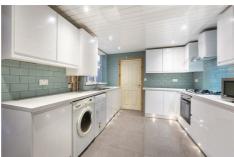

# Cartington Terrace, Heaton, NE6 5QQ £2,210 PCM

\*\*\* 360 VIRTUAL TOUR \*\*\* - Available 1st September 2024 - Rent £85pppw / £2,210pcm - 6
Double Bedrooms - Large Semi-Detached House - Two Bathrooms & Additional WC - Large
Kitchen - Walking Distance To City Centre - Popular Heaton Location - Must Be Seen Furnished

Brunton Residential - Fantastic 6 double bedroom student home available 1st September 2024, located on Cartington Terrace, Heaton, Walking distance to City Centre, Great popular student area.

- · Available 1st September 2024
- •£85pppw/£2,210pcm
- Extra £22pppw bills inclusive (gas, electricity, water, broadband, tv license)
- · Large Semi-Detached house
- · High standard
- · 6 Double bedrooms
- · 2 Bathrooms
- · Large living room & kitchen
- · One of the best student houses available
- · Act fast enquire now to arrange a viewing!