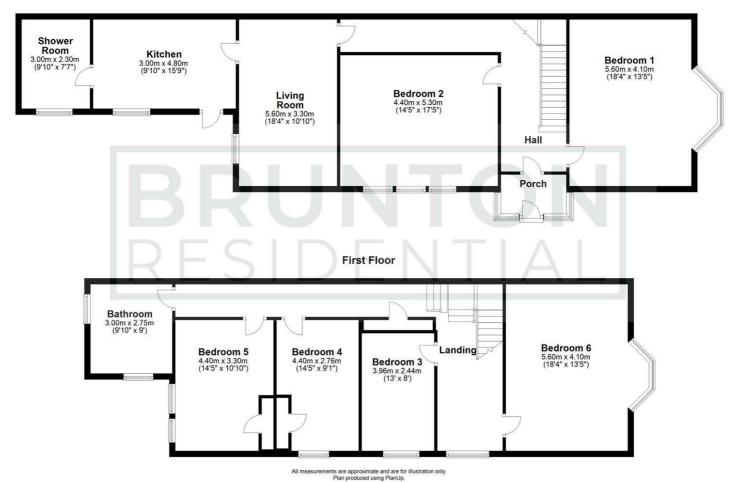

Brunton Residential - Fantastic 6 double bedroom student home available 1st September 2024, located on Cartington Terrace, Heaton, Walking distance to City Centre, Great popular student area.

- · Available 1st September 2024
- •£85pppw/£2,210pcm
- Extra £22pppw bills inclusive (gas, electricity, water, broadband, tv license)
- · Large Semi-Detached house
- · High standard
- · 6 Double bedrooms
- · 2 Bathrooms
- · Large living room & kitchen
- · One of the best student houses available
- · Act fast enquire now to arrange a viewing!

To view this property please either call us or send an enquiry and we'll arrange a time for you, once you decide to go ahead our online process is straight forward and easy to complete, for more details please ask or visit our website.

#### **Ground Floor**



#### Area Map

## Energy Efficiency Rating Coast Rd Benfield School Jesmond Dene (92 plus) 🔼 (81-91) M SOUTH HEATON A193 (39-54) Heaton Park M RO Map data @2023

### **Energy Efficiency Graph**



These particulars, whilst believed to be accurate are set out as a general outline only for guidance and do not constitute any part of an offer or contract. Intending purchasers should not rely on them as statements of representation of fact, but must satisfy themselves by inspection or otherwise as to their accuracy. No person in this firms employment has the authority to make or give any representation or warranty in respect of the property.