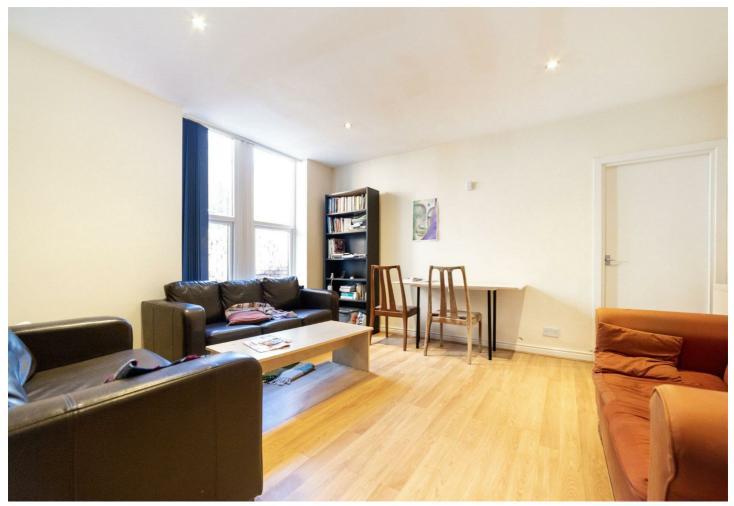

## Rothbury Terrace, Heaton, NE6 5XJ £1,040 PCM

Available 4th August 2024 - £80pppw / £1,040pcm - £30pppw Bills Inclusive - 3 Large Double Bedrooms - 1 Bathroom - Newly Re-decorated - High Standard Fixtures & Fittings - Close To Both Uni's - Popular Student Location - Must Be Seen - Furnished

Brunton Residential - Fantastic 3 double bedroom student ground floor flat available 4th August 2024, located on Rothbury Terrace, Heaton, Close proximity to both Uni's, Popular student location.

- · Available 4th August 2024
- ·£80pppw/£1,040pcm
- Extra £30pppw bills inclusive (gas, electricity, water, broadband, tv license)
- · Larger than your average 3 Bed Ground Floor Flat
- · Great standard
- · 3 Large Double bedrooms
- · 1 Bathrooms
- · Large kitchen
- · One of the best student flats available
- · Act fast enquire now to arrange a viewing!