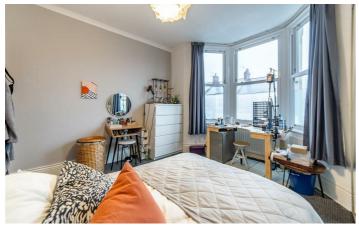

## Heaton, NE6 5LS

Internally the property comprises; entrance hallway with stairs to first floor landing which leads to spacious lounge and kitchen, three double bedrooms, one with bay window and family bathroom with walk-in shower. The kitchen has a range of wall and floor units with coordinated work surfaces and some fitted appliances.

### ON THE FIRST FLOOR

Landing

Lounge

Kitchen

**Bedroom** 

Bedroom

**Bedroom** 

Bathroom