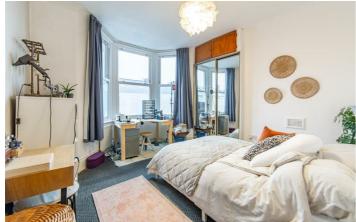

## Heaton, NE6 5LS

Internally the property comprises; entrance hallway with stairs to first floor landing which leads to spacious lounge and kitchen, three double bedrooms, one with bay window and family bathroom with walk-in shower. The kitchen has a range of wall and floor units with coordinated work surfaces and some fitted appliances.

### ON THE FIRST FLOOR

Landing

Lounge

Kitchen

**Bedroom** 

Bedroom

**Bedroom** 

Bathroom