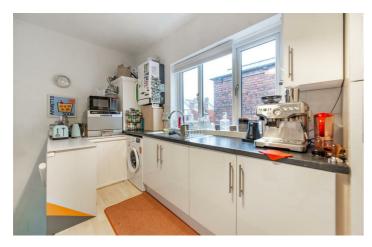

## Heaton, NE6 5LS

Internally the property comprises; entrance hallway with stairs to first floor landing which leads to spacious lounge and kitchen, three double bedrooms, one with bay window and family bathroom with walk-in shower. The kitchen has a range of wall and floor units with coordinated work surfaces and some fitted appliances.