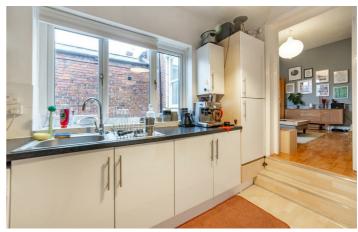

## Heaton, NE6 5LS

Internally the property comprises; entrance hallway with stairs to first floor landing which leads to spacious lounge and kitchen, three double bedrooms, one with bay window and family bathroom with walk-in shower. The kitchen has a range of wall and floor units with coordinated work surfaces and some fitted appliances.