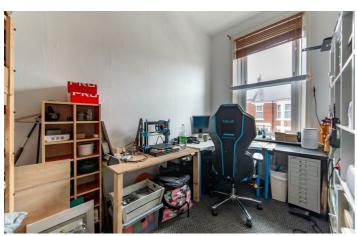

## Heaton, NE6 5LS

Internally the property comprises; entrance hallway with stairs to first floor landing which leads to spacious lounge and kitchen, three double bedrooms, one with bay window and family bathroom with walk-in shower. The kitchen has a range of wall and floor units with coordinated work surfaces and some fitted appliances.

### ON THE FIRST FLOOR

Landing

Lounge

Kitchen

**Bedroom** 

Bedroom

**Bedroom** 

Bathroom