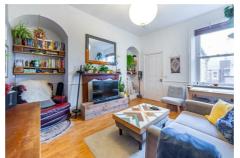

## Heaton, NE6 5LS

Internally the property comprises; entrance hallway with stairs to first floor landing which leads to spacious lounge and kitchen, three double bedrooms, one with bay window and family bathroom with walk-in shower. The kitchen has a range of wall and floor units with coordinated work surfaces and some fitted appliances.