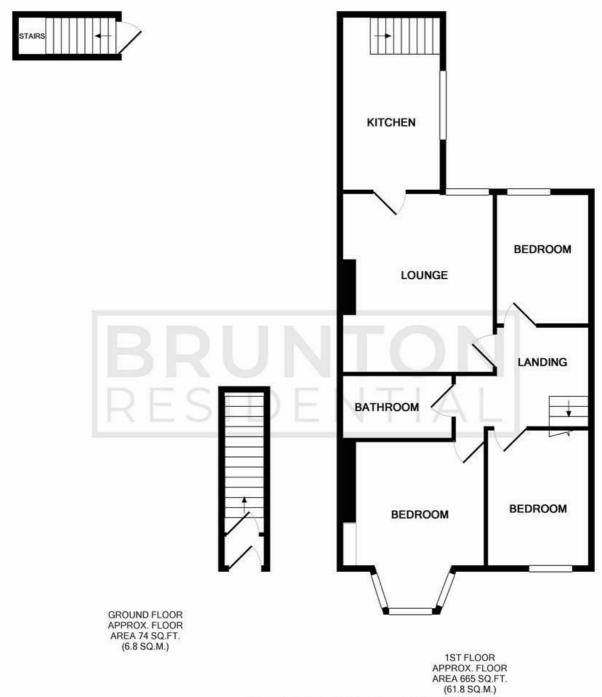

### Floor Plan

#### TOTAL APPROX. FLOOR AREA 739 SQ.FT. (68.6 SQ.M.)

Whilst every attempt has been made to ensure the accuracy of the floor plan contained here, measurements of doors, windows, rooms and any other items are approximate and no responsibility is taken for any error, omission, or mis-statement. This plan is for illustrative purposes only and should be used as such by any prospective purchaser. The services, systems and appliances shown have not been tested and no guarantee as to their operability or efficiency can be given Made with Metropix ©2019