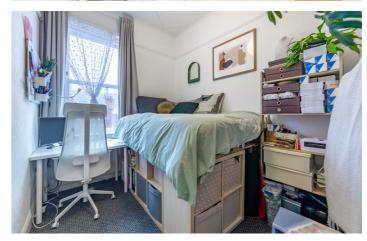

## Heaton, NE6 5LS

Internally the property comprises; entrance hallway with stairs to first floor landing which leads to spacious lounge and kitchen, three double bedrooms, one with bay window and family bathroom with walk-in shower. The kitchen has a range of wall and floor units with coordinated work surfaces and some fitted appliances.

### ON THE FIRST FLOOR

Landing

Lounge

Kitchen

**Bedroom** 

Bedroom

**Bedroom** 

Bathroom