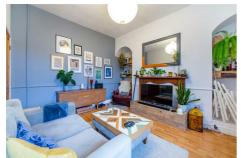

## Heaton, NE6 5LS

Internally the property comprises; entrance hallway with stairs to first floor landing which leads to spacious lounge and kitchen, three double bedrooms, one with bay window and family bathroom with walk-in shower. The kitchen has a range of wall and floor units with coordinated work surfaces and some fitted appliances.