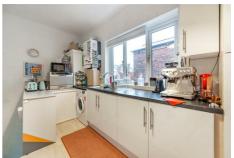

## Heaton, NE6 5LS

Internally the property comprises; entrance hallway with stairs to first floor landing which leads to spacious lounge and kitchen, three double bedrooms, one with bay window and family bathroom with walk-in shower. The kitchen has a range of wall and floor units with coordinated work surfaces and some fitted appliances.