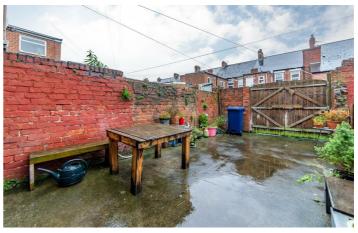

Externally, the front of the property has a small, low maintenance town garden whilst to the rear is a private yard with walled boundaries and gates to allow off-street parking.

Disclaimer

- FIRST FLOOR FLAT
- THREE BEDROOM
- NO ONWARD CHAIN

- POPULAR LOCATION
- REAR YARDOFF-STREET
  - **PARKING**

 ADDITIONAL НМО LICENCE IN PLACE