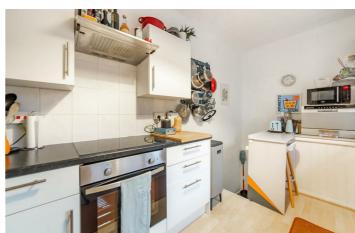

## Heaton, NE6 5LS

Internally the property comprises; entrance hallway with stairs to first floor landing which leads to spacious lounge and kitchen, three double bedrooms, one with bay window and family bathroom with walk-in shower. The kitchen has a range of wall and floor units with coordinated work surfaces and some fitted appliances.