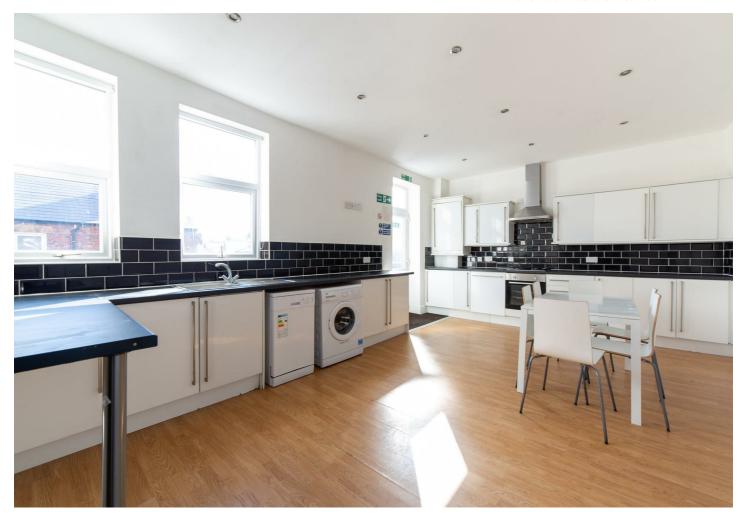

# Simonside Terrace, Heaton, NE6 5JX £2,210 PCM

\*\*\* 360 VIRTUAL TOUR \*\*\* - Available 9th September 2024 - £85pppw / £2,210pcm - Bills Inclusive Package Available - 6 Double Bedrooms - 2 Bathrooms - Modern Kitchen/Diner - All New Furniture - High Standard Fixtures & Fittings - Close To Both Uni's - Popular Student Location - Must Be Seen - Furnished

Brunton Residential - Fantastic Six double bedroom student home located on Simonside Terrace, Heaton

- · Large Maisonette
- · Very high standard
- · 6 Double bedrooms
- · 2 Bathrooms
- · Additional WC
- $\cdot$  Large living room and kitchen
- · One of the best student houses available
- · Act fast enquire now to arrange a viewing!