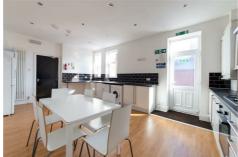

# Simonside Terrace, Heaton, NE6 5JX £2,210 PCM

\*\*\* 360 VIRTUAL TOUR \*\*\* - Available 9th September 2024 - £85pppw / £2,210pcm - Bills Inclusive Package Available - 6 Double Bedrooms - 2 Bathrooms - Modern Kitchen/Diner - All New Furniture - High Standard Fixtures & Fittings - Close To Both Uni's - Popular Student Location - Must Be Seen - Furnished

Brunton Residential - Fantastic Six double bedroom student home located on Simonside Terrace, Heaton

- · Large Maisonette
- · Very high standard
- · 6 Double bedrooms
- · 2 Bathrooms
- · Additional WC
- $\cdot$  Large living room and kitchen
- · One of the best student houses available
- · Act fast enquire now to arrange a viewing!