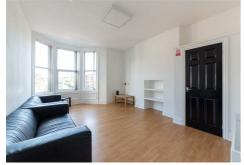

# Simonside Terrace, Heaton, NE6 5JX £2,210 PCM

\*\*\* 360 VIRTUAL TOUR \*\*\* - Available 9th September 2024 - £85pppw / £2,210pcm - Bills Inclusive Package Available - 6 Double Bedrooms - 2 Bathrooms - Modern Kitchen/Diner - All New Furniture - High Standard Fixtures & Fittings - Close To Both Uni's - Popular Student Location - Must Be Seen - Furnished

Brunton Residential - Fantastic Six double bedroom student home located on Simonside Terrace, Heaton

- · Large Maisonette
- · Very high standard
- · 6 Double bedrooms
- · 2 Bathrooms
- · Additional WC
- $\cdot$  Large living room and kitchen
- · One of the best student houses available
- · Act fast enquire now to arrange a viewing!