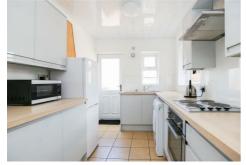

## Warwick Street, Heaton, NE6 5AR £1,365 PCM

\*\*\*VIDEO TOUR\*\*\* - Available 9th August 2024 - Rent £105pppw / £1,365pcm - 3 Bedrooms - Upper Flat - Modernised Throughout - On Street Parking - Gas Central Heating - Double Glazed - Call Today