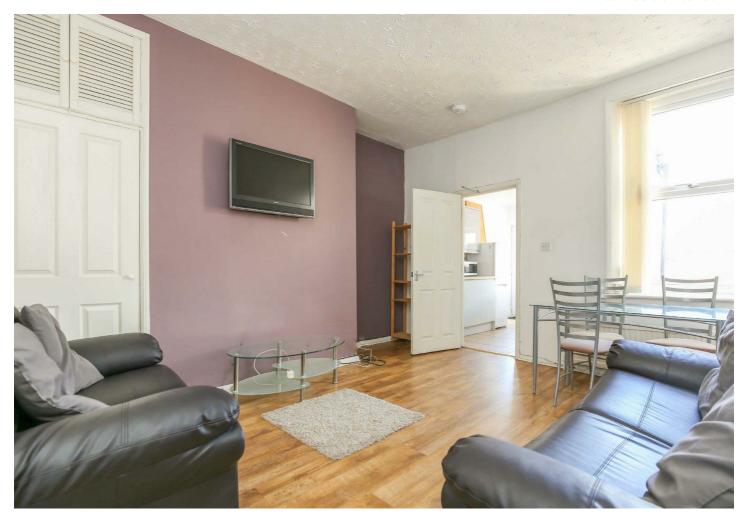

## Warwick Street, Heaton, NE6 5AR £1,365 PCM

\*\*\*VIDEO TOUR\*\*\* - Available 9th August 2024 - Rent £105pppw / £1,365pcm - 3 Bedrooms - Upper Flat - Modernised Throughout - On Street Parking - Gas Central Heating - Double Glazed - Call Today