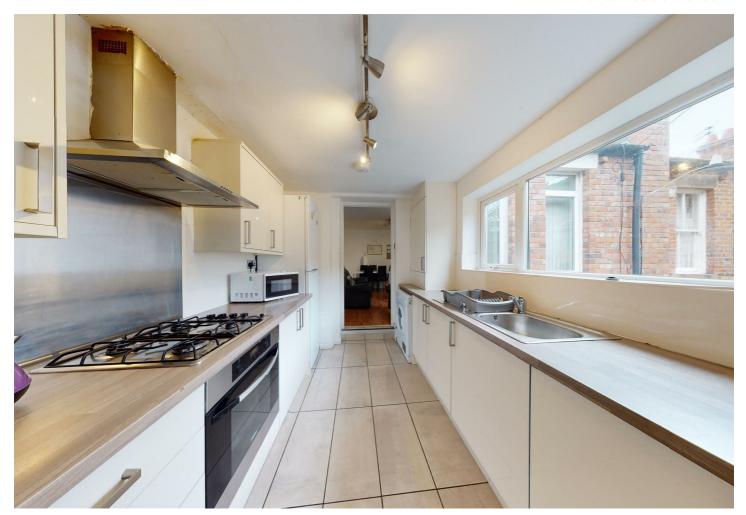

## Greystoke Avenue, Sandyford, NE2 1PN £2,730 PCM

\*\*360 Virtual Tour\*\* Rent: £105pppw / £2,730pcm – Available: 5th August 2024 – Fantastic Six bedroom Maisonette - Bills Inclusive £22pppw - Larger style kitchen - Equal sized rooms - Call today

\*\*360 Virtual Tour\*\* Brunton Residential – Fantastic 6 double bedroom student home available on a furnished basis, 5-10 minute walk to Uni, Modern bathrooms and kitchen

- · Available 5th August 2024
- •£105pppw/£2,730pcm
- Extra £22pppw bills inclusive (gas, electricity, water, broadband, tv license)
- Maisonette
- · high standard
- · 6 Double bedrooms, 2 bathrooms
- · Open plan living room/kitchen
- Very popular property
- · Act fast enquire now to arrange a viewing!