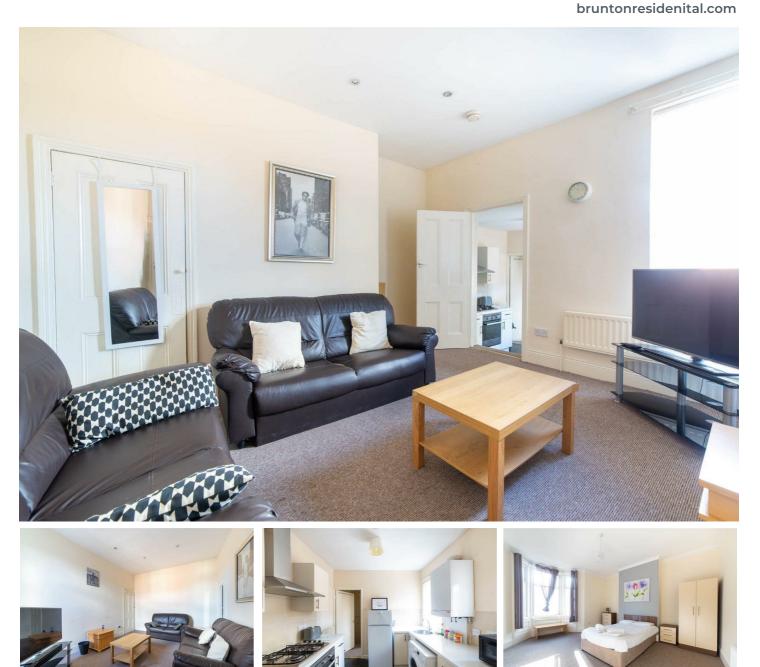

## Hazelwood Avenue, Jesmond, NE2 3HX £1,400 PCM

\*\*\* VIDEO TOUR \*\*\* - Available 18th July 2024 - £108pppw / £1,400pcm - £30pppw Bills Inclusive - 3 Double Bedrooms - 1 Bathroom - Great Standard Fixtures & Fittings - Close to Both Uni's - Popular Student Location - Must Be Seen – Furnished Brunton Residential – Fantastic 3 double bedroom upper flat available July 2024, located on Hazelwood Avenue, Jesmond, Close to local amenities and transport links.

· Available 18th July 2024

• £108pppw / £1,400pcm

• Extra £30pppw bills inclusive (gas, electricity, water, broadband, tv license)

- Upper flat
- High standard
- 3 Double bedrooms
- ·1 Bathroom
- · Act fast enquire now to arrange a viewing!