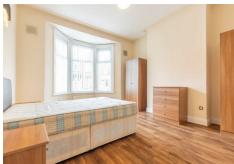

Internally the property is spacious and bright, briefly comprising: entrance hall, lounge with leather style sofas, modern kitchen with appliances, bathroom with shower over bath, two double bedrooms. Externally on street parking is available to the front, there is a private yard to the rear. Additional benefits include gas central heating and double glazing.