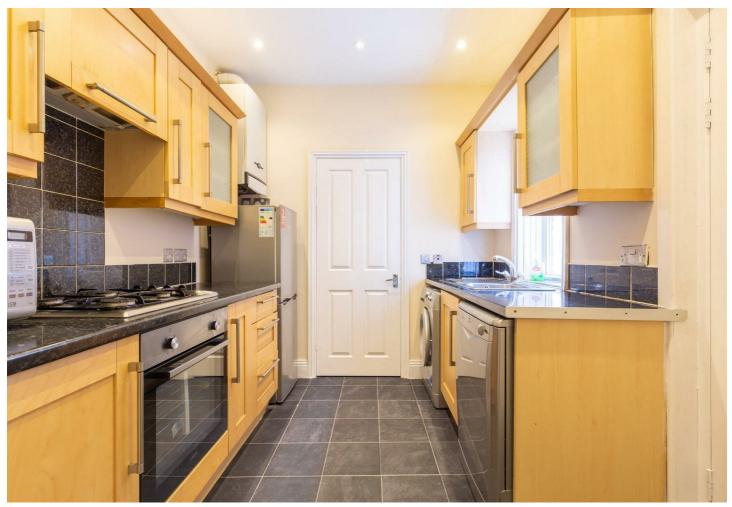

Internally the property is spacious and bright, briefly comprising: entrance hall, lounge with leather style sofas, modern kitchen with appliances, bathroom with shower over bath, two double bedrooms. Externally on street parking is available to the front, there is a private yard to the rear. Additional benefits include gas central heating and double glazing.