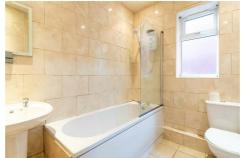

Available on a furnished basis the property briefly comprises: entrance with hallway leading to the, lounge, kitchen with integrated electric oven, gas hob, fridge freezer and washing machine, 2 double bedrooms, modern tiled bathroom with shower over bath. Benefits include gas central heating and double glazing.