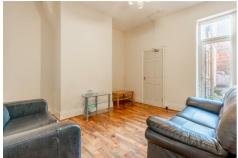

Available on a furnished basis the property briefly comprises: entrance with hallway leading to the, lounge, kitchen with integrated electric oven, gas hob, fridge freezer and washing machine, 2 double bedrooms, modern tiled bathroom with shower over bath. Benefits include gas central heating and double glazing.