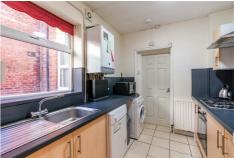

Available on a furnished basis the property briefly comprises: entrance with hallway leading to the, lounge, kitchen with integrated electric oven, gas hob, fridge freezer and washing machine, 2 double bedrooms, modern tiled bathroom with shower over bath. Benefits include gas central heating and double glazing.