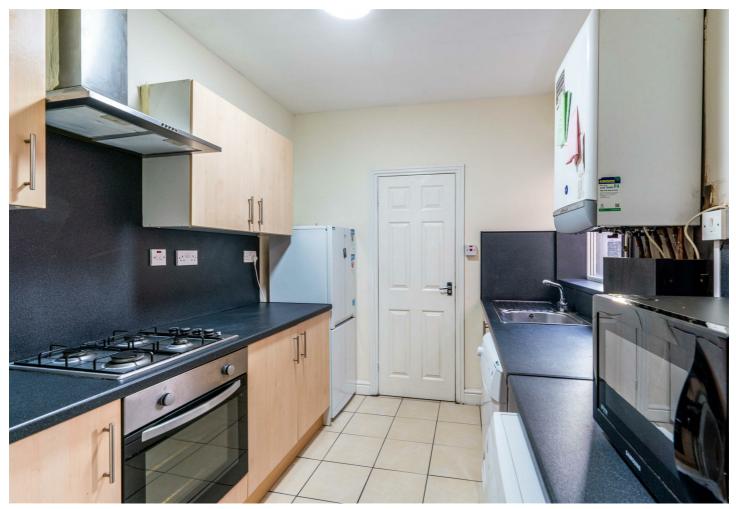

Available on a furnished basis the property briefly comprises: entrance with hallway leading to the, lounge, kitchen with integrated electric oven, gas hob, fridge freezer and washing machine, 2 double bedrooms, modern tiled bathroom with shower over bath. Benefits include gas central heating and double glazing.