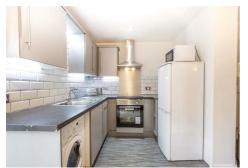

## Rialto Building, City Centre, NE1 2JR £1,287 PCM

\*\*360 Virtual Tour\*\* Available 21st July 2024 - Rent £99pppw / £1,287pcm - £34pppw for bills inc - Three-bedroom apartment - Recently refurbished - Modern bathroom & Kitchen - Secure entry - Parking permit available at an additional cost - Call today to arrange viewings

\*\*360 Virtual Tour\*\* Brunton Residential – Fantastic 3 double bedroom student home located in Rialto Building, City Centre.

- · Available 21st July 2024
- •£99pppw/£1,287pcm
- Extra £34pppw bills inclusive (gas, electricity, water, broadband, tv license)
- · New Build apartment
- · Refurbished 2020
- · Very high standard
- · 3 Double bedrooms
- · Equal Sized Rooms
- · Open plan living room/kitchen
- · Optional Secure private parking
- · Act fast enquire now to arrange a viewing!