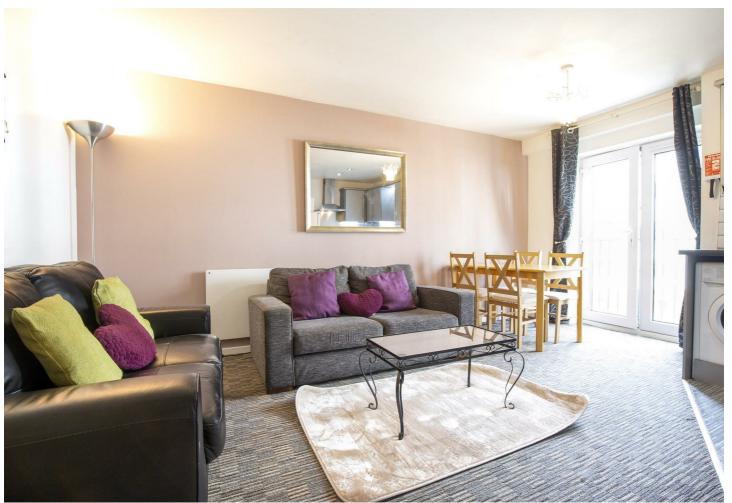

## Rialto Building, City Centre, NE1 2JR £1,287 PCM

\*\*360 Virtual Tour\*\* Available 21st July 2024 - Rent £99pppw / £1,287pcm - £34pppw for bills inc - Three-bedroom apartment - Recently refurbished - Modern bathroom & Kitchen - Secure entry - Parking permit available at an additional cost - Call today to arrange viewings

\*\*360 Virtual Tour\*\* Brunton Residential – Fantastic 3 double bedroom student home located in Rialto Building, City Centre.

- · Available 21st July 2024
- •£99pppw/£1,287pcm
- Extra £34pppw bills inclusive (gas, electricity, water, broadband, tv license)
- · New Build apartment
- · Refurbished 2020
- · Very high standard
- · 3 Double bedrooms
- · Equal Sized Rooms
- · Open plan living room/kitchen
- · Optional Secure private parking
- · Act fast enquire now to arrange a viewing!