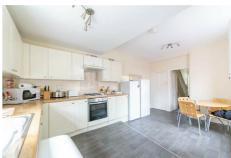

## Chillingham Road, Heaton, NE6 5LL £1,906 PCM

\*\*\*FULL RENOVATION FOR 2024\*\*\* Available 2nd September 2024 - Rent £110pppw / £1,906pcm - Large 4 Bedroom Maisonette - Split over Three Floors - Impressive Room Sizes - Would Suit Professionals - Open Plan Kitchen / Diner - Gas Central Heating - RENOVATION WORK STARTING MAY 2024