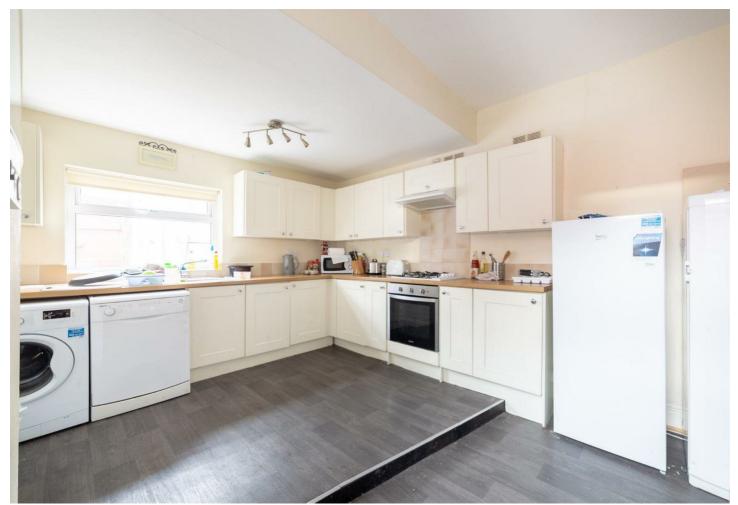

## Chillingham Road, Heaton, NE6 5LL £1,906 PCM

\*\*\*FULL RENOVATION FOR 2024\*\*\* Available 2nd September 2024 - Rent £110pppw / £1,906pcm - Large 4 Bedroom Maisonette - Split over Three Floors - Impressive Room Sizes - Would Suit Professionals - Open Plan Kitchen / Diner - Gas Central Heating - RENOVATION WORK STARTING MAY 2024