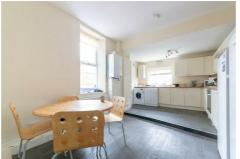

## Chillingham Road, Heaton, NE6 5LL £1,906 PCM

\*\*\*FULL RENOVATION FOR 2024\*\*\* Available 2nd September 2024 - Rent £110pppw / £1,906pcm - Large 4 Bedroom Maisonette - Split over Three Floors - Impressive Room Sizes - Would Suit Professionals - Open Plan Kitchen / Diner - Gas Central Heating - RENOVATION WORK STARTING MAY 2024