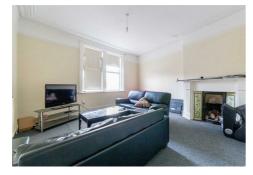

## Chillingham Road, Heaton, NE6 5LL £1,906 PCM

\*\*\*FULL RENOVATION FOR 2024\*\*\* Available 2nd September 2024 - Rent £110pppw / £1,906pcm - Large 4 Bedroom Maisonette - Split over Three Floors - Impressive Room Sizes - Would Suit Professionals - Open Plan Kitchen / Diner - Gas Central Heating - RENOVATION WORK STARTING MAY 2024